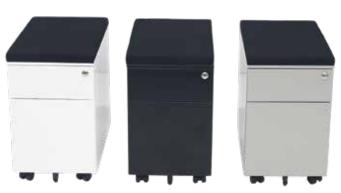

## Mobile Pedestals NEW

NEW
"Skinny"
Peds!

**Cushion for Slim Mobile Pedestals** 

OFD-LISLIMCUSH-BLK - Slim Ped Magnetic Cushion, Black ....List \$115

#### **Cushions for Mobile Pedestals**

OFD-BICUSHBF2(19)-BLK - 2" Value Black Fabric Cushion, Ped......List \$197

OFD-CICUSHBF(19) - 2" Color Cushion for Mobile B/F Ped.....List \$351