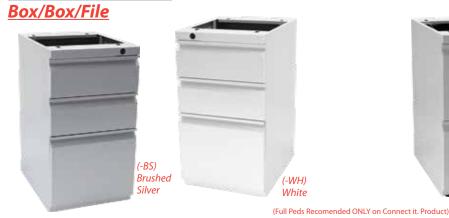

## **Pedestals**

OFD-20BBF-BS - Box/Box/File Ped 27.5"H, Brushed Silver......List \$460 OFD-20BBF-WH - Box/Box/File Ped 27.5"H, White ......List \$460