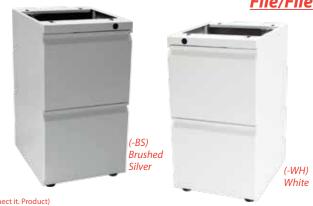

### Pedestals File/File

OFD-20FF-BS - File/File Ped 27.5"H, Brushed Silver ......List \$460 OFD-20FF-WH - File/File Ped 27.5"H, White .....List \$460