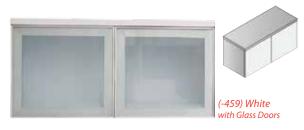

### with Glass Doors

OFD-36HWM-2G-BS - 36" Wall Mounted Hutch, Burnt Strand.....List \$795 OFD-36HWM-2G-459 - 36" Wall Mounted Hutch, White......List \$795