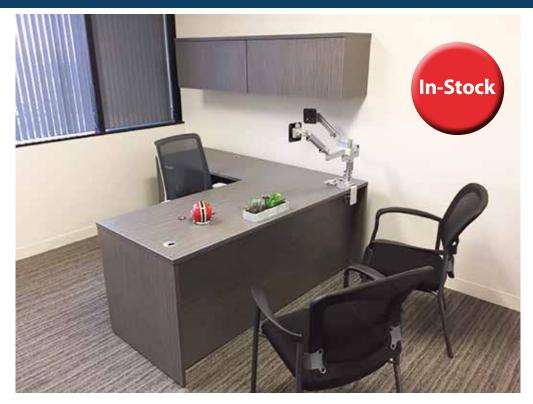

ushion for Slim Mobile Pedestals** 







OFD-LISLIMCUSH-BLK - Slim Ped Magnetic Cushion, Black ....List \$115

## **Pedestals**



OFD-20BBF-BS - Box/Box/File Ped 27.5"H, Brushed Silver......List \$460 OFD-20BBF-WH - Box/Box/File Ped 27.5"H, White ......List \$460

### Pedestals File/File



OFD-20FF-BS - File/File Ped 27.5"H, Brushed Silver ......List \$460 OFD-20FF-WH - File/File Ped 27.5"H, White .....List \$460

## **Mobile Pedestals**

#### **Box/File**



OFD-CIBF-BS - Mobile Ped Box/File, Brushed Silver.....List \$460
OFD-CIBF-WH - Mobile Ped Box/File, White.....List \$460

#### **Cushions for Mobile Pedestals**



OFD-BICUSHBF2(19)-BLK - 2" Value Black Fabric Cushion, Ped......List \$197



OFD-CICUSHBF(19) - 2" Color Cushion for Mobile B/F Ped.....List \$351

# collaborate it.



## **Wall Mounted Hutches**

with Laminate Doors



OFD-36HWM-2W-BS - 36" Wall Mounted Hutch, Burnt Strand .....List \$520 OFD-36HWM-2W-459 - 36" Wall Mounted Hutch, White......List \$520

### with Glass Doors



OFD-36HWM-2G-BS - 36" Wall Mounted Hutch, Burnt Strand.....List \$795 OFD-36HWM-2G-459 - 36" Wall Mounted Hutch, White......List \$795

## Single Lateral Files

with Brushed Silver Legs



OFD-CILF36-BS - 36" Single Drawer Lateral, Brushed Silver .....List \$954
OFD-CILF36-WH - 36" Single Drawer Lateral, White......List \$954

#### **Cushions for Lateral Files**



OFD-BICUSHLAT36-BLK - 1" Value Black Fabric Cushion, Lateral......List \$178 OFD-BICUSHLAT36-2-BLK - 2" Value Black Fabric Cushion, Lateral .....List \$214



OFD-CICUSHLAT36 - 2" Color Cushion for Lateral .....List \