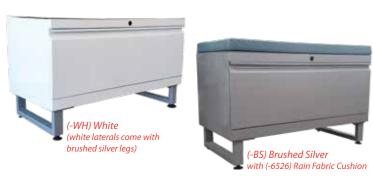

## Single Lateral Files

with Brushed Silver Legs

OFD-CILF36-BS - 36" Single Drawer Lateral, Brushed Silver .....List \$954
OFD-CILF36-WH - 36" Single Drawer Lateral, White......List \$954

#### **Cushions for Lateral Files**

OFD-BICUSHLAT36-BLK - 1" Value Black Fabric Cushion, Lateral......List \$178 OFD-BICUSHLAT36-2-BLK - 2" Value Black Fabric Cushion, Lateral .....List \$214

OFD-CICUSHLAT36 - 2" Color Cushion for Lateral .....List \$494