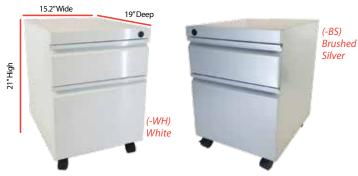

## **Mobile Pedestals**

#### **Box/File**

OFD-CIBF-BS - Mobile Ped Box/File, Brushed Silver.....List \$460
OFD-CIBF-WH - Mobile Ped Box/File, White.....List \$460