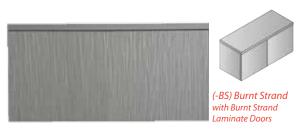

## **Wall Mounted Hutches**

with Laminate Doors

OFD-36HWM-2W-BS - 36" Wall Mounted Hutch, Burnt Strand .....List \$520 OFD-36HWM-2W-459 - 36" Wall Mounted Hutch, White......List \$520