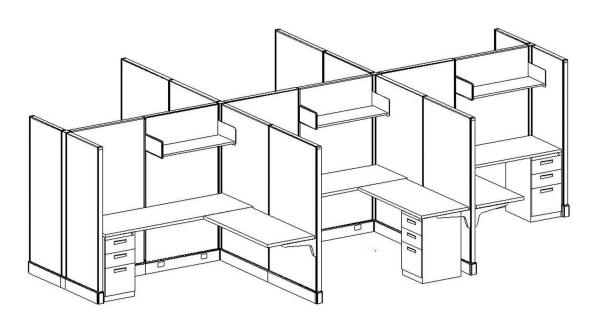

#### • Ultra2 Panel Systems - AO2™ Compatible

- 2"Thick Fabric Covered Panels
- Laminate Worksurfaces 30mm Thick with 3mm Edge Band
- Limited Lifetime Warranty
- Free Space Planning and Design