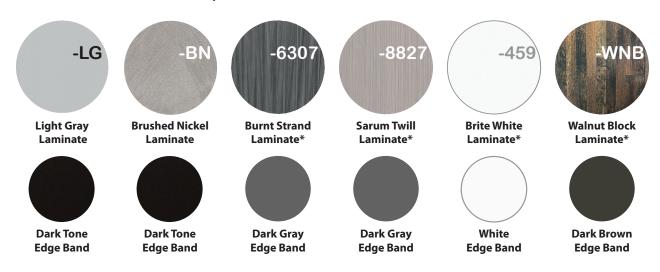

#### Ultra 2 | In-Stock Laminate Finishes

<sup>\*</sup>Grommets are included for all work surfaces except Light Gray and Brushed Nickel