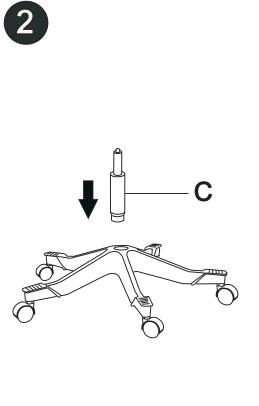

## **ASSEMBLY INSTRUCTIONS**

BEFORE USE AND ASSEMBLY OF THIS PRODUCT, PLEASE READ INSTRUCTIONS CAREFULLY

## EM5200-BLK/CHA & EM5300-BLK/CHA

























## WARNING

FAILURE TO FOLLOW THESE INSTRUCTIONS MAY RESULT IN SERIOUS INJURY.

- 1. THIS PRODUCT IS DESIGNED FOR SEATING ONLY.
  DO NOT STAND ON THIS PRODUCT. DO NOT
  USE IT AS A STEP LADDER.
- 2. DO NOT USE THIS PRODUT UNLESS ALL BOLTS AND PARTS ARE FIRMLY TIGHTENED. CHECK ALL THE PARTS FOR SAFETY AT LEAST EVERY 3 MONTHS.
- 3. IF ANY PARTS ARE MISSING, DAMAGED OR WORN, STOP USING THIS PRODUCT. INSTALL THE PRODUCT WITH MANUFACTURER'S SUPPLIED PARTS ONLY.
- 4. DO NOT SIT ON THE ARMREST OF THIS PRODUCT.
- 5. THIS PRODUCT IS DESIGNED FOR SITTING ONE PERSON AT A TIME.
- 6. CHILDREN UNDER THE AGE OF 10, PLEASE USE UNDER ADULT SUPERVISION.