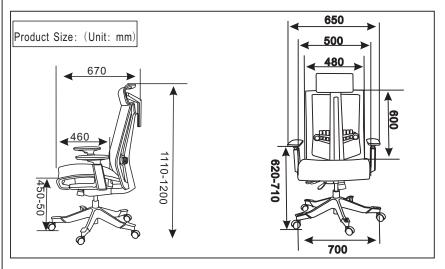

## **ASSEMBLY INSTRUCTIONS**

BEFORE USE AND ASSEMBLY OF THIS PRODUCT, PLEASE READ INSTRUCTIONS CAREFULLY

## EM5200-BLK/CHA & EM5300-BLK/CHA

























## WARNING

FAILURE TO FOLLOW THESE INSTRUCTIONS MAY RESULT IN SERIOUS INJURY.

- 1. THIS PRODUCT IS DESIGNED FOR SEATING ONLY.
  DO NOT STAND ON THIS PRODUCT. DO NOT
  USE IT AS A STEP LADDER.
- 2. DO NOT USE THIS PRODUT UNLESS ALL BOLTS AND PARTS ARE FIRMLY TIGHTENED. CHECK ALL THE PARTS FOR SAFETY AT LEAST EVERY 3 MONTHS.
- 3. IF ANY PARTS ARE MISSING, DAMAGED OR WORN, STOP USING THIS PRODUCT. INSTALL THE PRODUCT WITH MANUFACTURER'S SUPPLIED PARTS ONLY.
- 4. DO NOT SIT ON THE ARMREST OF THIS PRODUCT.
- 5. THIS PRODUCT IS DESIGNED FOR SITTING ONE PERSON AT A TIME.
- 6. CHILDREN UNDER THE AGE OF 10, PLEASE USE UNDER ADULT SUPERVISION.