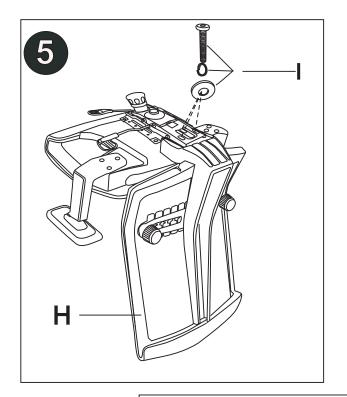

## **ASSEMBLY INSTRUCTIONS**

BEFORE USE AND ASSEMBLY OF THIS PRODUCT, PLEASE READ INSTRUCTIONS CAREFULLY

## EM5200-BLK/CHA & EM5300-BLK/CHA

























## WARNING

FAILURE TO FOLLOW THESE INSTRUCTIONS MAY RESULT IN SERIOUS INJURY.

- 1. THIS PRODUCT IS DESIGNED FOR SEATING ONLY.
  DO NOT STAND ON THIS PRODUCT. DO NOT
  USE IT AS A STEP LADDER.
- 2. DO NOT USE THIS PRODUT UNLESS ALL BOLTS AND PARTS ARE FIRMLY TIGHTENED. CHECK ALL THE PARTS FOR SAFETY AT LEAST EVERY 3 MONTHS.
- 3. IF ANY PARTS ARE MISSING, DAMAGED OR WORN, STOP USING THIS PRODUCT. INSTALL THE PRODUCT WITH MANUFACTURER'S SUPPLIED PARTS ONLY.
- 4. DO NOT SIT ON THE ARMREST OF THIS PRODUCT.
- 5. THIS PRODUCT IS DESIGNED FOR SITTING ONE PERSON AT A TIME.
- 6. CHILDREN UNDER THE AGE OF 10, PLEASE USE UNDER ADULT SUPERVISION.