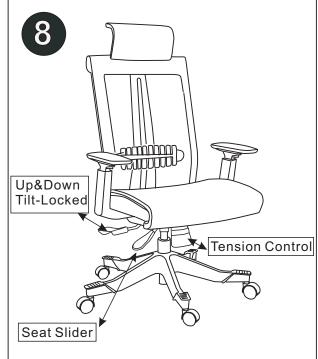

## **ASSEMBLY INSTRUCTIONS**

BEFORE USE AND ASSEMBLY OF THIS PRODUCT, PLEASE READ INSTRUCTIONS CAREFULLY

## EM5200-BLK/CHA & EM5300-BLK/CHA

























## WARNING

FAILURE TO FOLLOW THESE INSTRUCTIONS MAY RESULT IN SERIOUS INJURY.

- 1. THIS PRODUCT IS DESIGNED FOR SEATING ONLY.
  DO NOT STAND ON THIS PRODUCT. DO NOT
  USE IT AS A STEP LADDER.
- 2. DO NOT USE THIS PRODUT UNLESS ALL BOLTS AND PARTS ARE FIRMLY TIGHTENED. CHECK ALL THE PARTS FOR SAFETY AT LEAST EVERY 3 MONTHS.
- 3. IF ANY PARTS ARE MISSING, DAMAGED OR WORN, STOP USING THIS PRODUCT. INSTALL THE PRODUCT WITH MANUFACTURER'S SUPPLIED PARTS ONLY.
- 4. DO NOT SIT ON THE ARMREST OF THIS PRODUCT.
- 5. THIS PRODUCT IS DESIGNED FOR SITTING ONE PERSON AT A TIME.
- 6. CHILDREN UNDER THE AGE OF 10, PLEASE USE UNDER ADULT SUPERVISION.