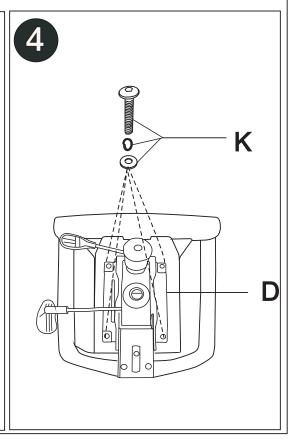

## **ASSEMBLY INSTRUCTIONS**

BEFORE USE AND ASSEMBLY OF THIS PRODUCT, PLEASE READ INSTRUCTIONS CAREFULLY

## EM5200-BLK/CHA & EM5300-BLK/CHA

























## WARNING

FAILURE TO FOLLOW THESE INSTRUCTIONS MAY RESULT IN SERIOUS INJURY.

- 1. THIS PRODUCT IS DESIGNED FOR SEATING ONLY.
  DO NOT STAND ON THIS PRODUCT. DO NOT
  USE IT AS A STEP LADDER.
- 2. DO NOT USE THIS PRODUT UNLESS ALL BOLTS AND PARTS ARE FIRMLY TIGHTENED. CHECK ALL THE PARTS FOR SAFETY AT LEAST EVERY 3 MONTHS.
- 3. IF ANY PARTS ARE MISSING, DAMAGED OR WORN, STOP USING THIS PRODUCT. INSTALL THE PRODUCT WITH MANUFACTURER'S SUPPLIED PARTS ONLY.
- 4. DO NOT SIT ON THE ARMREST OF THIS PRODUCT.
- 5. THIS PRODUCT IS DESIGNED FOR SITTING ONE PERSON AT A TIME.
- 6. CHILDREN UNDER THE AGE OF 10, PLEASE USE UNDER ADULT SUPERVISION.