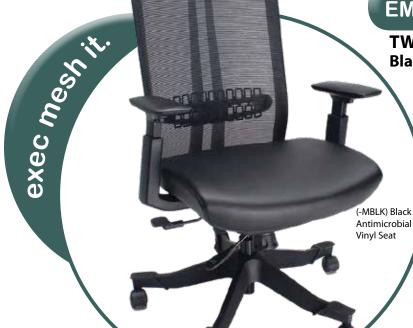

## EM5225AM-MBLK

## TWYST SERIES Black Mesh Back with Antimicrobial Seat

- Black German Krall + Roth Mesh Back
  - Back mimics human vertebrae
  - 3-D lumbar support with elastomer spine twists with your body
  - 3-Way adjustable arms
  - Tilt tension and lock with seat slider
  - Black Nylon Base with Dual Wheel Carpet Casters
- Chair standard with molded foam Black Antimicrobial Vinyl Seat with optional fabric seat covers available in various colors