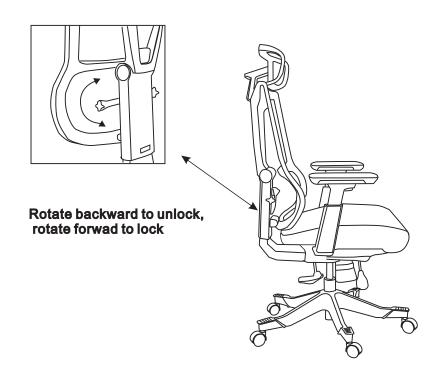

## WARNING

FAILURE TO FOLLOW THESE INSTRUCTIONS MAY RESULT IN SERIOUS INJURY.

- 1. THIS PRODUCT IS DESIGNED FOR SEATING ONLY.
  DO NOT STAND ON THIS PRODUCT. DO NOT
  USE IT AS A STEP LADDER.
- 2. DO NOT USE THIS PRODUT UNLESS ALL BOLTS AND PARTS ARE FIRMLY TIGHTENED. CHECK ALL THE PARTS FOR SAFETY AT LEAST EVERY 3 MONTHS.
- 3. IF ANY PARTS ARE MISSING, DAMAGED OR WORN, STOP USING THIS PRODUCT. INSTALL THE PRODUCT WITH MANUFACTURER'S SUPPLIED PARTS ONLY.
- 4. DO NOT SIT ON THE ARMREST OF THIS PRODUCT.
- 5. THIS PRODUCT IS DESIGNED FOR SITTING ONE PERSON AT A TIME.
- 6. CHILDREN UNDER THE AGE OF 10, PLEASE USE UNDER ADULT SUPERVISION.