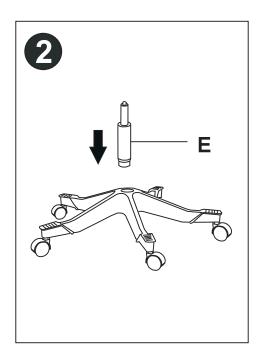

## **PART LIST**

| A*1      | B*1 | C*1 | D*5 |
|----------|-----|-----|-----|
|          |     |     | ð   |
| E*1      | F*1 | G*1 | H*1 |
| <b>=</b> |     |     |     |

| I*3(Me*50)      | J*8(Me*40)   |  |
|-----------------|--------------|--|
| K*2(Me*55)      | L*1 }—       |  |
| M*10(Me*15*1.5) | N*3(Me*22*2) |  |
| 0               | 0            |  |
| O*3(Me)         | P*10(Me)     |  |
| 0               | 0            |  |
| Q*1             | R*2          |  |
|                 | 1 .          |  |