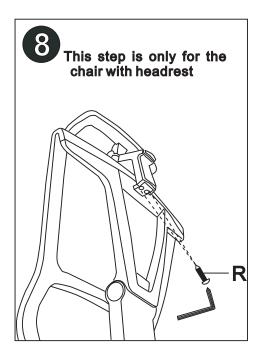

R'S SUPPLIED PARTS ONLY.
- 4. DO NOT SIT ON THE ARMREST OF THIS PRODUCT.
- 5. THIS PRODUCT IS DESIGNED FOR SITTING ONE PERSON AT A TIME.
- 6. CHILDREN UNDER THE AGE OF 10, PLEASE USE UNDER ADULT SUPERVISION.



EM5325-BLK & EM5350-BLK

## OVERALL SIZE UNIT:mm



## **PART LIST**

| A*1      | B*1 | C*1 | D*5 |
|----------|-----|-----|-----|
|          |     |     | ð   |
| E*1      | F*1 | G*1 | H*1 |
| <b>=</b> |     |     |     |

| I*3(Me*50)      | J*8(Me*40)   |  |
|-----------------|--------------|--|
| K*2(Me*55)      | L*1 }—       |  |
| M*10(Me*15*1.5) | N*3(Me*22*2) |  |
| 0               | 0            |  |
| O*3(Me)         | P*10(Me)     |  |
| 0               | 0            |  |
| Q*1             | R*2          |  |
|                 | 1 .          |  |