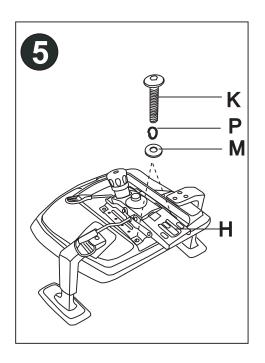

## **PART LIST**

| A*1      | B*1 | C*1 | D*5 |
|----------|-----|-----|-----|
|          |     |     | ð   |
| E*1      | F*1 | G*1 | H*1 |
| <b>=</b> |     |     |     |

| I*3(Me*50)      | J*8(Me*40)   |  |
|-----------------|--------------|--|
| K*2(Me*55)      | L*1 }—       |  |
| M*10(Me*15*1.5) | N*3(Me*22*2) |  |
| 0               | 0            |  |
| O*3(Me)         | P*10(Me)     |  |
| 0               | 0            |  |
| Q*1             | R*2          |  |
|                 | 1 .          |  |