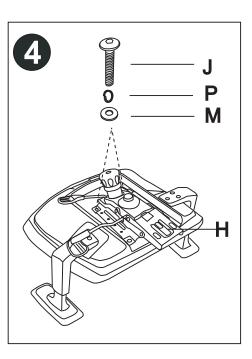

## **PART LIST**

| A*1      | B*1 | C*1 | D*5 |
|----------|-----|-----|-----|
|          |     |     | ð   |
| E*1      | F*1 | G*1 | H*1 |
| <b>=</b> |     |     |     |

| I*3(Me*50)      | J*8(Me*40)   |  |
|-----------------|--------------|--|
| K*2(Me*55)      | L*1 }—       |  |
| M*10(Me*15*1.5) | N*3(Me*22*2) |  |
| 0               | 0            |  |
| O*3(Me)         | P*10(Me)     |  |
| 0               | 0            |  |
| Q*1             | R*2          |  |
|                 | 1 .          |  |