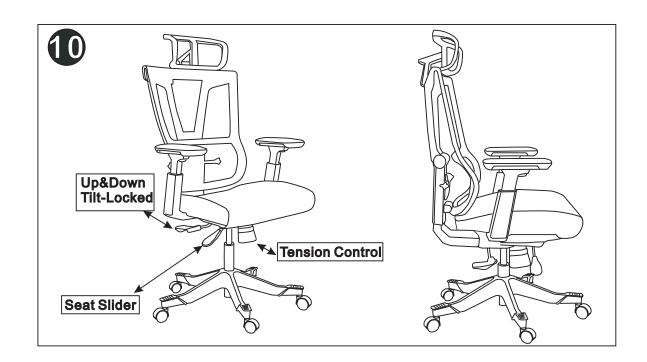

SUPPLIED PARTS ONLY.
- 4. DO NOT SIT ON THE ARMREST OF THIS PRODUCT.
- 5. THIS PRODUCT IS DESIGNED FOR SITTING ONE PERSON AT A TIME.
- 6. CHILDREN UNDER THE AGE OF 10, PLEASE USE UNDER ADULT SUPERVISION.



EM5325-BLK & EM5350-BLK

## OVERALL SIZE UNIT:mm



## **PART LIST**

| A*1      | B*1 | C*1 | D*5 |
|----------|-----|-----|-----|
|          |     |     | ð   |
| E*1      | F*1 | G*1 | H*1 |
| <b>=</b> |     |     |     |

| I*3(Me*50)      | J*8(Me*40)   |  |
|-----------------|--------------|--|
| K*2(Me*55)      | L*1 }—       |  |
| M*10(Me*15*1.5) | N*3(Me*22*2) |  |
| 0               | 0            |  |
| O*3(Me)         | P*10(Me)     |  |
| 0               | 0            |  |
| Q*1             | R*2          |  |
|                 | 1 .          |  |