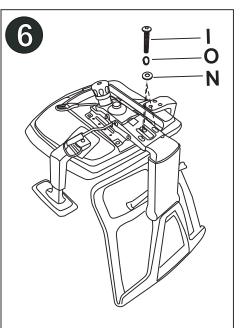

## **PART LIST**

| A*1      | B*1 | C*1 | D*5 |
|----------|-----|-----|-----|
|          |     |     | ð   |
| E*1      | F*1 | G*1 | H*1 |
| <b>=</b> |     |     |     |

| I*3(Me*50)      | J*8(Me*40)   |  |
|-----------------|--------------|--|
| K*2(Me*55)      | L*1 }—       |  |
| M*10(Me*15*1.5) | N*3(Me*22*2) |  |
| 0               | 0            |  |
| O*3(Me)         | P*10(Me)     |  |
| 0               | 0            |  |
| Q*1             | R*2          |  |
|                 | 1 .          |  |