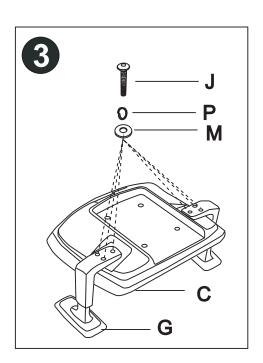

## **PART LIST**

| A*1      | B*1 | C*1 | D*5 |
|----------|-----|-----|-----|
|          |     |     | ð   |
| E*1      | F*1 | G*1 | H*1 |
| <b>=</b> |     |     |     |

| I*3(Me*50)      | J*8(Me*40)   |  |
|-----------------|--------------|--|
| K*2(Me*55)      | L*1 }—       |  |
| M*10(Me*15*1.5) | N*3(Me*22*2) |  |
| 0               | 0            |  |
| O*3(Me)         | P*10(Me)     |  |
| 0               | 0            |  |
| Q*1             | R*2          |  |
|                 | 1 .          |  |