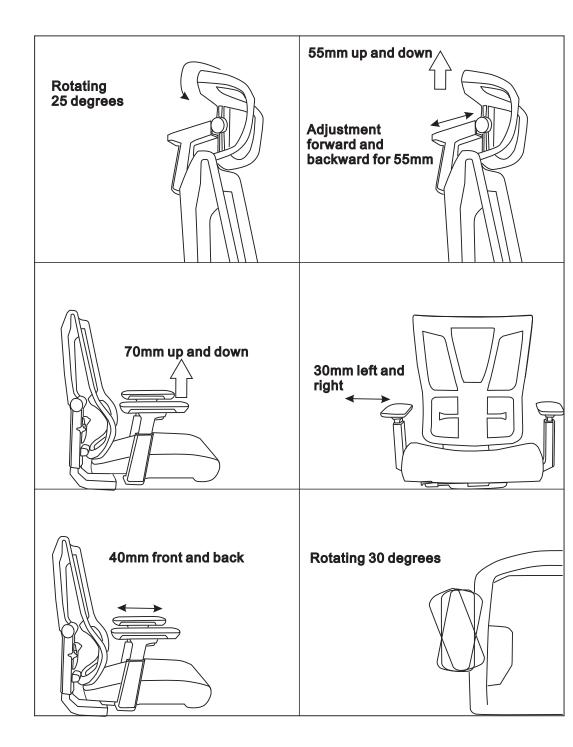

UCT WITH MANUFACTURER'S SUPPLIED PARTS ONLY.
- 4. DO NOT SIT ON THE ARMREST OF THIS PRODUCT.
- 5. THIS PRODUCT IS DESIGNED FOR SITTING ONE PERSON AT A TIME.
- 6. CHILDREN UNDER THE AGE OF 10, PLEASE USE UNDER ADULT SUPERVISION.



EM5325-BLK & EM5350-BLK

## OVERALL SIZE UNIT:mm



## **PART LIST**

| A*1      | B*1 | C*1 | D*5 |
|----------|-----|-----|-----|
|          |     |     | ð   |
| E*1      | F*1 | G*1 | H*1 |
| <b>=</b> |     |     |     |

| I*3(Me*50)      | J*8(Me*40)   |  |
|-----------------|--------------|--|
| K*2(Me*55)      | L*1 }—       |  |
| M*10(Me*15*1.5) | N*3(Me*22*2) |  |
| 0               | 0            |  |
| O*3(Me)         | P*10(Me)     |  |
| 0               | 0            |  |
| Q*1             | R*2          |  |
|                 | 1 .          |  |