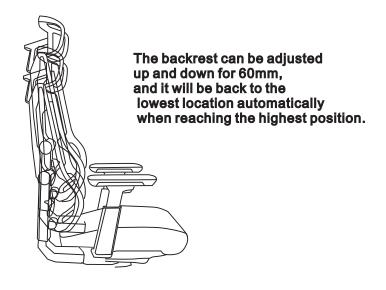

T WITH MANUFACTURER'S SUPPLIED PARTS ONLY.
- 4. DO NOT SIT ON THE ARMREST OF THIS PRODUCT.
- 5. THIS PRODUCT IS DESIGNED FOR SITTING ONE PERSON AT A TIME.
- 6. CHILDREN UNDER THE AGE OF 10, PLEASE USE UNDER ADULT SUPERVISION.



EM5325-BLK & EM5350-BLK

## OVERALL SIZE UNIT:mm



## **PART LIST**

| A*1      | B*1 | C*1 | D*5 |
|----------|-----|-----|-----|
|          |     |     | ð   |
| E*1      | F*1 | G*1 | H*1 |
| <b>=</b> |     |     |     |

| I*3(Me*50)      | J*8(Me*40)   |  |
|-----------------|--------------|--|
| K*2(Me*55)      | L*1 }—       |  |
| M*10(Me*15*1.5) | N*3(Me*22*2) |  |
| 0               | 0            |  |
| O*3(Me)         | P*10(Me)     |  |
| 0               | 0            |  |
| Q*1             | R*2          |  |
|                 | 1 .          |  |