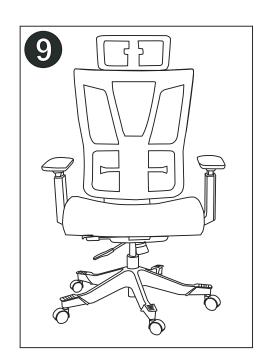

S SUPPLIED PARTS ONLY.
- 4. DO NOT SIT ON THE ARMREST OF THIS PRODUCT.
- 5. THIS PRODUCT IS DESIGNED FOR SITTING ONE PERSON AT A TIME.
- 6. CHILDREN UNDER THE AGE OF 10, PLEASE USE UNDER ADULT SUPERVISION.



EM5325-BLK & EM5350-BLK

## OVERALL SIZE UNIT:mm



## **PART LIST**

| A*1      | B*1 | C*1 | D*5 |
|----------|-----|-----|-----|
|          |     |     | ð   |
| E*1      | F*1 | G*1 | H*1 |
| <b>=</b> |     |     |     |

| I*3(Me*50)      | J*8(Me*40)   |  |
|-----------------|--------------|--|
| K*2(Me*55)      | L*1 }—       |  |
| M*10(Me*15*1.5) | N*3(Me*22*2) |  |
| 0               | 0            |  |
| O*3(Me)         | P*10(Me)     |  |
| 0               | 0            |  |
| Q*1             | R*2          |  |
|                 | 1 .          |  |