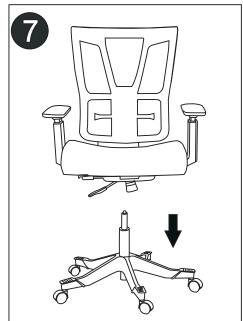

RER'S SUPPLIED PARTS ONLY.
- 4. DO NOT SIT ON THE ARMREST OF THIS PRODUCT.
- 5. THIS PRODUCT IS DESIGNED FOR SITTING ONE PERSON AT A TIME.
- 6. CHILDREN UNDER THE AGE OF 10, PLEASE USE UNDER ADULT SUPERVISION.



EM5325-BLK & EM5350-BLK

## OVERALL SIZE UNIT:mm



## **PART LIST**

| A*1      | B*1 | C*1 | D*5 |
|----------|-----|-----|-----|
|          |     |     | ð   |
| E*1      | F*1 | G*1 | H*1 |
| <b>=</b> |     |     |     |

| I*3(Me*50)      | J*8(Me*40)   |  |
|-----------------|--------------|--|
| K*2(Me*55)      | L*1 }—       |  |
| M*10(Me*15*1.5) | N*3(Me*22*2) |  |
| 0               | 0            |  |
| O*3(Me)         | P*10(Me)     |  |
| 0               | 0            |  |
| Q*1             | R*2          |  |
|                 | 1 .          |  |