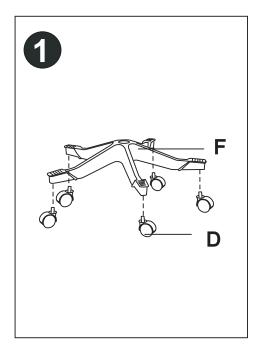

## **PART LIST**

| A*1      | B*1 | C*1 | D*5 |
|----------|-----|-----|-----|
|          |     |     | ð   |
| E*1      | F*1 | G*1 | H*1 |
| <b>=</b> |     |     |     |

| I*3(Me*50)      | J*8(Me*40)   |  |
|-----------------|--------------|--|
| K*2(Me*55)      | L*1 }—       |  |
| M*10(Me*15*1.5) | N*3(Me*22*2) |  |
| 0               | 0            |  |
| O*3(Me)         | P*10(Me)     |  |
| 0               | 0            |  |
| Q*1             | R*2          |  |
|                 | 1 .          |  |