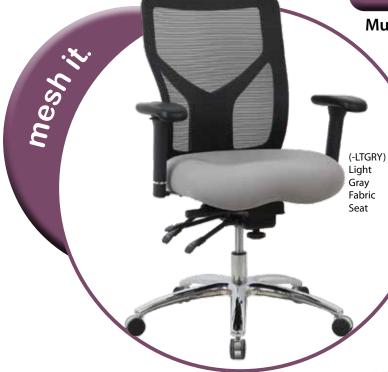

## Generation 2 | mesh it.

## 300 Weight limit

- Sleek White Mesh Back with Clean Lines
  - Ratchet Back
    - Molded Foam Padded Fabric Seat Available in Light Gray (-LTGRY), Gray (-GRY), Ocean Blue (-OCEAN), Red (-RED), and Black (-BLK)
      - Height and Width Adjustable Arms with PU Pads
    - One Touch Pneumatic Seat Height Adjustment
  - Multi-Function Control with Forward Tilt and Seat Slider
- Chrome Base with Oversized Dual Wheel Carpet Casters

(-BLK) Black

(-GRY) Gray

Light Gray

(-OCEAN) Ocean Blue

(-RED) Red

**Seat Size:** 20.25"W x 19"D x 3.5"T

Back Size: 19.5"W x 20.5"H

Overall Size: 27.5"W x 26"D x 40"-44"H

Arms to Floor Minimum: 27.5"

Seat Height Range: 19" - 23"

Seat Travel: 4"

Weight Capacity: 300lbs.

**Cube:** 6.77

Carton Dimensions: 30" x 15" x 26"

Carton Weight: 85 lbs.