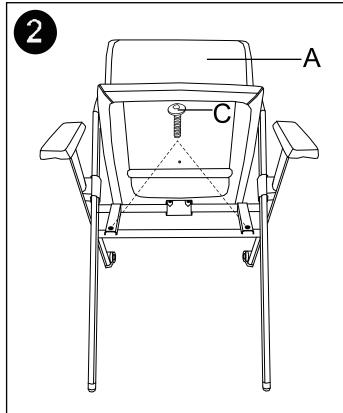

## **MASSEMBLY INSTRUCTION**

## NI1400-BLK



BEFORE USE AND ASSEMBLY THIS PRODUCT, PLEASE READ THIS INSTRUCTION CAREFULLY













## **WARNING**

## FAILURE TO FOLLOW THESE INSTRUCTIONS MAY RESULT IN SERIOUS INJURY

- 1. THIS PRODUCT IS DESIGNED FOR SEATING ONLY. DO NOT STAND ON THIS PRODUCT. DO NOT USE IT AS A STEP LADDER
- 2. DO NOT USE THIS PRODUCT UNLESS ALL BOLTS AND PARTS ARE FIRMLY TIGHTENED. AT LEAST WITHIN 3 MONTHS, YOU HAVE TO CHECK ALL THE PARTS FOR SAFETY USE.
- 3. IF ANY PARTS ARE MISSING, DAMAGED OR WORN,STOP USING THIS PRODUCT, REPAIR THE PRODUCT WITH MANUFACTURER'S SUPPLIED PARTS.
- 4. DO NOT SIT ON THE ARMREST OF THIS PRODUCT.
- 5. THIS PRODUCT IS DESIGNED FOR SITTING ONE PERSON AT A TIME.
- 6. CHILDREN UNDER THE AGE OF 10, PLEASE USE UNDER ADULT SUPERVISION.