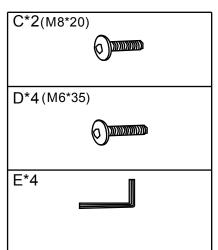

## **MASSEMBLY INSTRUCTION**

## NI1400-BLK



BEFORE USE AND ASSEMBLY THIS PRODUCT, PLEASE READ THIS INSTRUCTION CAREFULLY













## **WARNING**

## FAILURE TO FOLLOW THESE INSTRUCTIONS MAY RESULT IN SERIOUS INJURY

- 1. THIS PRODUCT IS DESIGNED FOR SEATING ONLY. DO NOT STAND ON THIS PRODUCT. DO NOT USE IT AS A STEP LADDER
- 2. DO NOT USE THIS PRODUCT UNLESS ALL BOLTS AND PARTS ARE FIRMLY TIGHTENED. AT LEAST WITHIN 3 MONTHS, YOU HAVE TO CHECK ALL THE PARTS FOR SAFETY USE.
- 3. IF ANY PARTS ARE MISSING, DAMAGED OR WORN,STOP USING THIS PRODUCT, REPAIR THE PRODUCT WITH MANUFACTURER'S SUPPLIED PARTS.
- 4. DO NOT SIT ON THE ARMREST OF THIS PRODUCT.
- 5. THIS PRODUCT IS DESIGNED FOR SITTING ONE PERSON AT A TIME.
- 6. CHILDREN UNDER THE AGE OF 10, PLEASE USE UNDER ADULT SUPERVISION.