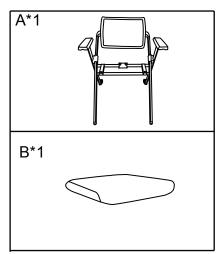

## **MASSEMBLY INSTRUCTION**

## NI1400-BLK



BEFORE USE AND ASSEMBLY THIS PRODUCT, PLEASE READ THIS INSTRUCTION CAREFULLY













## **WARNING**

## FAILURE TO FOLLOW THESE INSTRUCTIONS MAY RESULT IN SERIOUS INJURY

- 1. THIS PRODUCT IS DESIGNED FOR SEATING ONLY. DO NOT STAND ON THIS PRODUCT. DO NOT USE IT AS A STEP LADDER
- 2. DO NOT USE THIS PRODUCT UNLESS ALL BOLTS AND PARTS ARE FIRMLY TIGHTENED. AT LEAST WITHIN 3 MONTHS, YOU HAVE TO CHECK ALL THE PARTS FOR SAFETY USE.
- 3. IF ANY PARTS ARE MISSING, DAMAGED OR WORN,STOP USING THIS PRODUCT, REPAIR THE PRODUCT WITH MANUFACTURER'S SUPPLIED PARTS.
- 4. DO NOT SIT ON THE ARMREST OF THIS PRODUCT.
- 5. THIS PRODUCT IS DESIGNED FOR SITTING ONE PERSON AT A TIME.
- 6. CHILDREN UNDER THE AGE OF 10, PLEASE USE UNDER ADULT SUPERVISION.