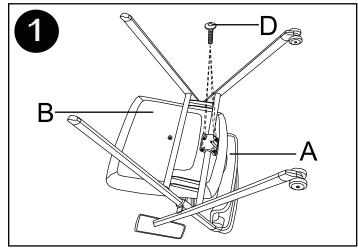

## **MASSEMBLY INSTRUCTION**

## NI1400-BLK



BEFORE USE AND ASSEMBLY THIS PRODUCT, PLEASE READ THIS INSTRUCTION CAREFULLY













## **WARNING**

## FAILURE TO FOLLOW THESE INSTRUCTIONS MAY RESULT IN SERIOUS INJURY

- 1. THIS PRODUCT IS DESIGNED FOR SEATING ONLY. DO NOT STAND ON THIS PRODUCT. DO NOT USE IT AS A STEP LADDER
- 2. DO NOT USE THIS PRODUCT UNLESS ALL BOLTS AND PARTS ARE FIRMLY TIGHTENED. AT LEAST WITHIN 3 MONTHS, YOU HAVE TO CHECK ALL THE PARTS FOR SAFETY USE.
- 3. IF ANY PARTS ARE MISSING, DAMAGED OR WORN,STOP USING THIS PRODUCT, REPAIR THE PRODUCT WITH MANUFACTURER'S SUPPLIED PARTS.
- 4. DO NOT SIT ON THE ARMREST OF THIS PRODUCT.
- 5. THIS PRODUCT IS DESIGNED FOR SITTING ONE PERSON AT A TIME.
- 6. CHILDREN UNDER THE AGE OF 10, PLEASE USE UNDER ADULT SUPERVISION.