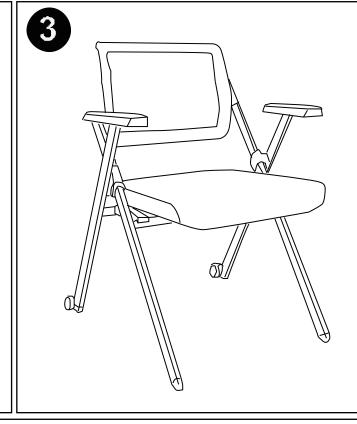

## **MASSEMBLY INSTRUCTION**

## NI1400-BLK



BEFORE USE AND ASSEMBLY THIS PRODUCT, PLEASE READ THIS INSTRUCTION CAREFULLY













## **WARNING**

## FAILURE TO FOLLOW THESE INSTRUCTIONS MAY RESULT IN SERIOUS INJURY

- 1. THIS PRODUCT IS DESIGNED FOR SEATING ONLY. DO NOT STAND ON THIS PRODUCT. DO NOT USE IT AS A STEP LADDER
- 2. DO NOT USE THIS PRODUCT UNLESS ALL BOLTS AND PARTS ARE FIRMLY TIGHTENED. AT LEAST WITHIN 3 MONTHS, YOU HAVE TO CHECK ALL THE PARTS FOR SAFETY USE.
- 3. IF ANY PARTS ARE MISSING, DAMAGED OR WORN,STOP USING THIS PRODUCT, REPAIR THE PRODUCT WITH MANUFACTURER'S SUPPLIED PARTS.
- 4. DO NOT SIT ON THE ARMREST OF THIS PRODUCT.
- 5. THIS PRODUCT IS DESIGNED FOR SITTING ONE PERSON AT A TIME.
- 6. CHILDREN UNDER THE AGE OF 10, PLEASE USE UNDER ADULT SUPERVISION.