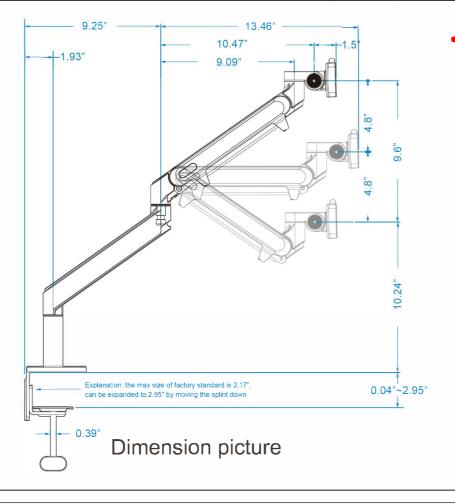

## Slim Profile Single Monitor Arm Mount OFD-106S - Clamp Mount, Silver

- Built-in wire management
- Pneumatic cylinder adjustment
- Monitor mount removable for easy installation

|                |                   |                      |             |                       |              | 0 0            |                                  | / NW      | GW        | Desk<br>thickness<br>(inch) |                 |
|----------------|-------------------|----------------------|-------------|-----------------------|--------------|----------------|----------------------------------|-----------|-----------|-----------------------------|-----------------|
| Screen<br>size | Load weight (lbs) | Adjust height (inch) | Pitch angle | Horizontal view angle | Swivel angle | VESA<br>(inch) | Packing details(inch)            | N.W.(lbs) | G.W.(lbs) | Desk<br>hole<br>(inch)      | Clamp<br>(inch) |
| ≤ 32"          | 3.3-19.8          | 9.6"                 | +90°~ -55°  | ±90°                  | 360°         | 2.95*2.95"     | box:17.7*8.27*4.72               | 7.05      | 8.22      | 3.15"                       | 2.95"           |
|                |                   |                      |             |                       |              | 3.94*3.94"     | ctn:18.1*9.25*20.1<br>Qty/Ctn4/1 |           |           |                             |                 |