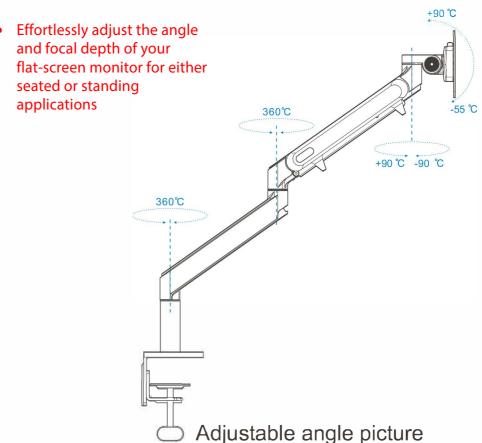

## Slim Profile Single Monitor Arm Mount OFD-106S - Clamp Mount, Silver

- Built-in wire management
- Pneumatic cylinder adjustment
- Monitor mount removable for easy installation

|                |                   |                      |             |                       |              | 0 0            |                                  | / NW      | GW        | Desk<br>thickness<br>(inch) |                 |
|----------------|-------------------|----------------------|-------------|-----------------------|--------------|----------------|----------------------------------|-----------|-----------|-----------------------------|-----------------|
| Screen<br>size | Load weight (lbs) | Adjust height (inch) | Pitch angle | Horizontal view angle | Swivel angle | VESA<br>(inch) | Packing details(inch)            | N.W.(lbs) | G.W.(lbs) | Desk<br>hole<br>(inch)      | Clamp<br>(inch) |
| ≤ 32"          | 3.3-19.8          | 9.6"                 | +90°~ -55°  | ±90°                  | 360°         | 2.95*2.95"     | box:17.7*8.27*4.72               | 7.05      | 8.22      | 3.15"                       | 2.95"           |
|                |                   |                      |             |                       |              | 3.94*3.94"     | ctn:18.1*9.25*20.1<br>Qty/Ctn4/1 |           |           |                             |                 |