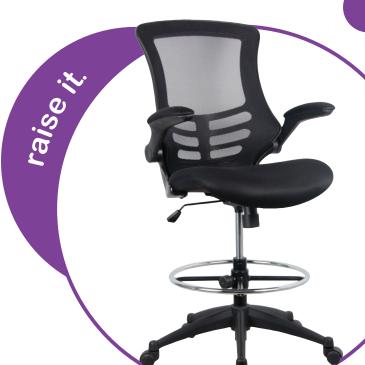

## **Deluxe Mesh Back Drafting Chair**

- Breathable Black Mesh Back with Builtin Lumbar Support
  - Thick Padded Seat Available in Black Mesh Fabric (-BLK) or Black Eco Leather (-ECB)
    - One-touch Pneumatic Seat Height Adjustment
  - Padded Flip Arms to Match Seat
- Adjustable Chrome Foot ring
- Black Nylon Base with Dual Wheel Carpet Casters
- GREENGUARD Indoor Air Quality Certified®

**Seat Size:** 20"W x 19"D x 3.5"T

Back Size: 20"W x 23"H

Max. Overall Size: 25"W x 26"D x 43"-50.5"H

Arms to Floor: 31"

Seat Height Range: 23"-30.5"

Seat Travel: 7.5"

Weight Capacity: 250 lbs.

**Cube:** 4.51