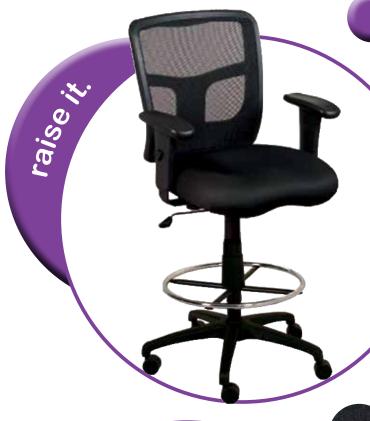

## Raise it. Chair

- Black Mesh Back with Built-in **Lumbar Support** 
  - SuperFlex Fabric on Molded Foam Seat available in Black (-BLK), Red (-RED), Gray (-GRY), Lime Green (-LIME), Marine Blue (-MARINE), or Black Eco Leather (-ECB)
    - Ratchet Back Height Adjustment
    - 2-to-1 Synchro Tilt Tention and Tilt Lock
  - Height and Width Adjustable Arms
- Adjustable Chrome Foot Ring
- Heavy Duty Black Nylon Base with Dual **Wheel Carpet Casters**

(-GRY) Gray

(-RED) Red

Eco Leather Lime Green

**Seat Size:** 20.25"W x 19"D x 3.5"T

Back Size: 19"W x 16.75"H

Max. Overall Size: 28.5"W x 28.5"D x 45"-54"H

Seat Height Range: 27"-36"

Seat Travel: 9"

Weight Capacity: 300 lbs.

**Cube:** 6.09

Carton Dimensions: 27" x 15" x 26"

Carton Weight: 76 lbs.