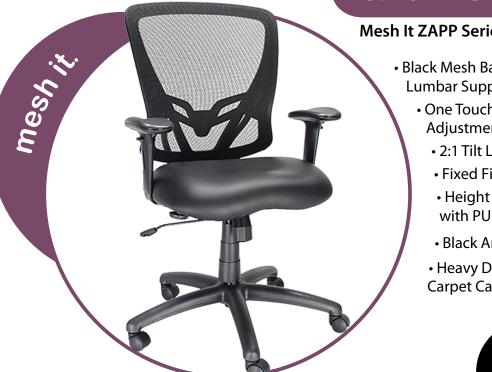

## Mesh It ZAPP Series Task Chair

- Black Mesh Back with Built-in Lumbar Support
  - One Touch Pneumatic Seat Height Adjustment
    - 2:1 Tilt Lock Control
    - Fixed Finished Back
    - Height and Width Adjustable Arms with PU Pads
    - Black Antimicrobial Vinyl Seat (-ECB)
    - Heavy Duty Nylon Base with Dual Wheel **Carpet Casters**

(-ECB) Black Antimicrobial Vinyl Seat

Seat Size: 20.5"W x 19.5"D x 3.75"H

Back Size: 21.5"W x 21"H

Max. Overall Size: 26"W x 28"D x 41"H

Arms to Floor Minimum: 25"

Seat Height Range: 18.75" - 21.75"

Seat Travel: 3"