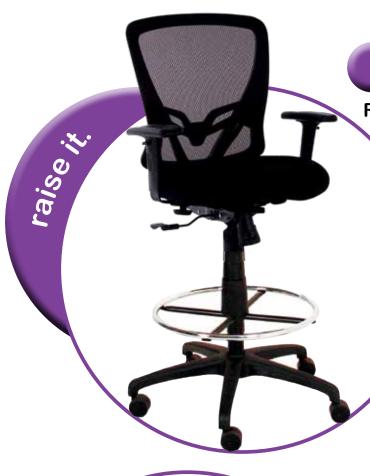

## OFD500ST-

Raise it. ZAPP Series

- Black Mesh Back with Built-in **Lumbar Support** 
  - SuperFlex Fabric on Molded Foam Seat available in Black (-BLK), Red (-RED), Gray (-GRY), Lime Green (-LIME), Marine Blue (-MARINE), or Antimicrobial Vinyl (-ECB)
    - One Touch Pneumatic Seat Height Adjustment
    - 2-to-1 Tilt Lock Control
  - Fixed Finished Back
- Height and Width Adjustable Arms
- Adjustable Chrome Foot Ring
- Heavy Duty Black Nylon Base with Dual Wheel **Carpet Casters**

**Back Size:** 21.5"W x 21"H

Max. Overall Size: 28.5"W x 28.5"D x 47"-56"H

Seat Height Range: 27"-36"

Seat Travel: 9"

Weight Capacity: 300 lbs.

(-GRY) Gray

(-RED) Red

Marine Blue Lime Green