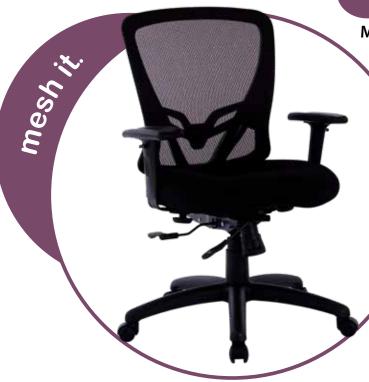

## Mesh It ZAPP Series Task Chair

- Black Mesh Back with Built-in Lumbar Support
  - One Touch Pneumatic Seat Height Adjustment
    - Multi-Function Control with Seat Slider
    - Fixed Finished Back
    - Black Antimicrobial Vinyl Seat (-ECB)
    - Height and Width Adjustable Arms with PU Pads
  - Heavy Duty Nylon Base with Dual Wheel Carpet Casters

(-ECB) Black Antimicrobial Vinyl Seat

Seat Size: 20.5"W x 19.5"D x 3.75"H

Back Size: 21.5"W x 21"H

Max. Overall Size: 26"W x 28"D x 41"H

Arms to Floor Minimum: 25"

**Seat Height Range:** 18.75" - 21.75"

Seat Travel: 3"