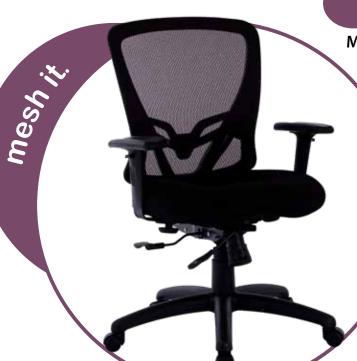

## Mesh It ZAPP Series Task Chair

- Black Mesh Back with Built-in Lumbar Support
  - One Touch Pneumatic Seat Height Adjustment
    - Multi-Function Control with Seat Slider
    - Fixed Finished Back
    - SuperFlex Fabric on Molded Foam Seat Available in Black (-BLK), Gray (-GRY), Red (-RED), Marine Blue (-MARINE), and Lime Green (-LIME)
    - Height and Width Adjustable Arms with PU Pads
  - Heavy Duty Nylon Base with Dual Wheel Carpet Casters

(-GRY) Gray

(-RED) Red

(-MARINE) Marine Blue

(-LIME) Lime Green

**Seat Size:** 20.5"W x 19.5"D x 3.75"H

Back Size: 21.5"W x 21"H

Max. Overall Size: 26"W x 28"D x 41"H

**Arms to Floor Minimum: 25"** 

**Seat Height Range:** 18.75" - 21.75"

Seat Travel: 3"

Weight: 40 lbs.

Weight Capacity: 300 lbs

**Cube:** 5.63

Carton Dimensions: 27 x 24 x 15

Carton Weight: 70 lbs.