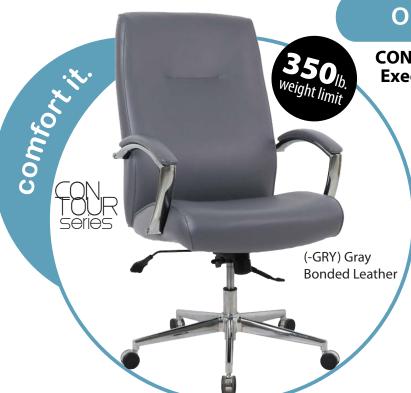

## **CONTOUR Series Executive Chair**

- Upholstered in commercial grade bonded leather available in Black (-BLK) or Gray (-GRY)
  - Low profile knee tilt with four locking positions
  - Metal loop arms with matching bonded leather padding
  - Five-star metal base with casters for easy mobility
  - Meets or exceeds BIFMA standards

**Seat Size:** 22.5"W x 20"D x 5"T

Back Size: 21.5"W x 27"H

Max. Overall Size: 27"W x 27"D x 44"-47.5"H

Arms to Floor Minimum: 27.5"

Seat Height Range: 19.5"-23"

Seat Travel: 3.5"

Actual Weight: 52 lbs.

Weight Capacity: 300 lbs.