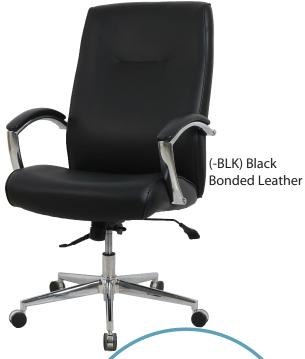

## **CONTOUR Series Executive Chair**

- Upholstered in commercial grade bonded leather available in Black (-BLK) or Gray (-GRY)
  - Low profile knee tilt with four locking positions
  - Metal loop arms with matching bonded leather padding
  - Five-star metal base with casters for easy mobility
  - Meets or exceeds BIFMA standards

**Seat Size:** 22.5"W x 20"D x 5"T

Back Size: 21.5"W x 27"H

Max. Overall Size: 27"W x 27"D x 44"-47.5"H

Arms to Floor Minimum: 27.5"

Seat Height Range: 19.5"-23"

Seat Travel: 3.5"

Actual Weight: 52 lbs.

Weight Capacity: 300 lbs.