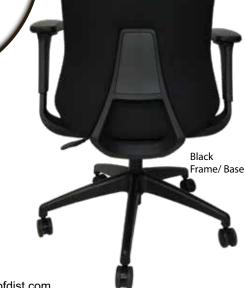

(-BLK) Black Faux Leather

Heavy duty nylon base with dual wheel carpet casters

**Seat Size:** 20"W x 20"D x 2"T

Back Size: 16.5"W x 24"H

Max. Overall Size: 27"W x 27"D x 40.5"-44.5"H

Arms to Floor Minimum: 26"
Seat Height Range: 16"-20"