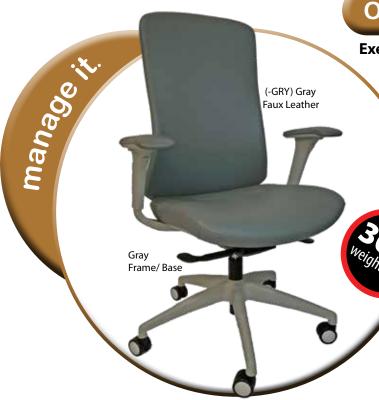

## **Executive High Back Faux Leather Chair**

- Molded foam seat and back
  - Pneumatic seat height adjustment
    - Locking tilt control with 4 locking positions
    - Self adjusting mechanism with seat slider
    - 4-way adjustable arms
    - Available in Black (-BLK), or Gray (-GRY) frame/faux leather

(-BLK) Black Faux Leather

Heavy duty nylon base with dual wheel carpet casters

**Seat Size:** 20"W x 20"D x 2"T

Back Size: 16.5"W x 24"H

Max. Overall Size: 27"W x 27"D x 40.5"-44.5"H

Arms to Floor Minimum: 26"
Seat Height Range: 16"-20"