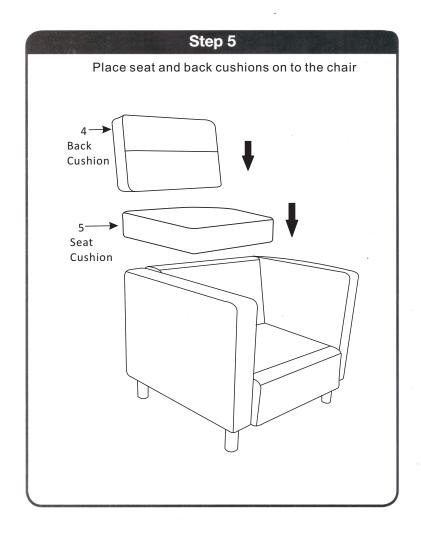

## **Assembly Instructions - Important:**

Carefully unpack and identify each component before assembling. Refer to parts list. Please be careful when assembling the unit and always set the parts on a clean, soft surface. If you require any assistance with assembly, parts or information on other products, please call (866) 648-3635.