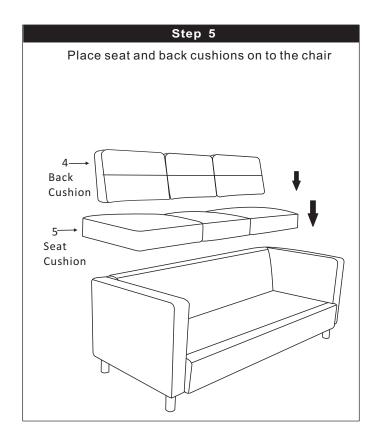

## **Assembly Instructions - Important:**

Carefully unpack and identify each component before assembling. Refer to parts list. Please be careful when assembling the unit and always set the parts on a clean, soft surface. If you require any assistance with assembly, parts or information on other products, please call (866) 648-3635.