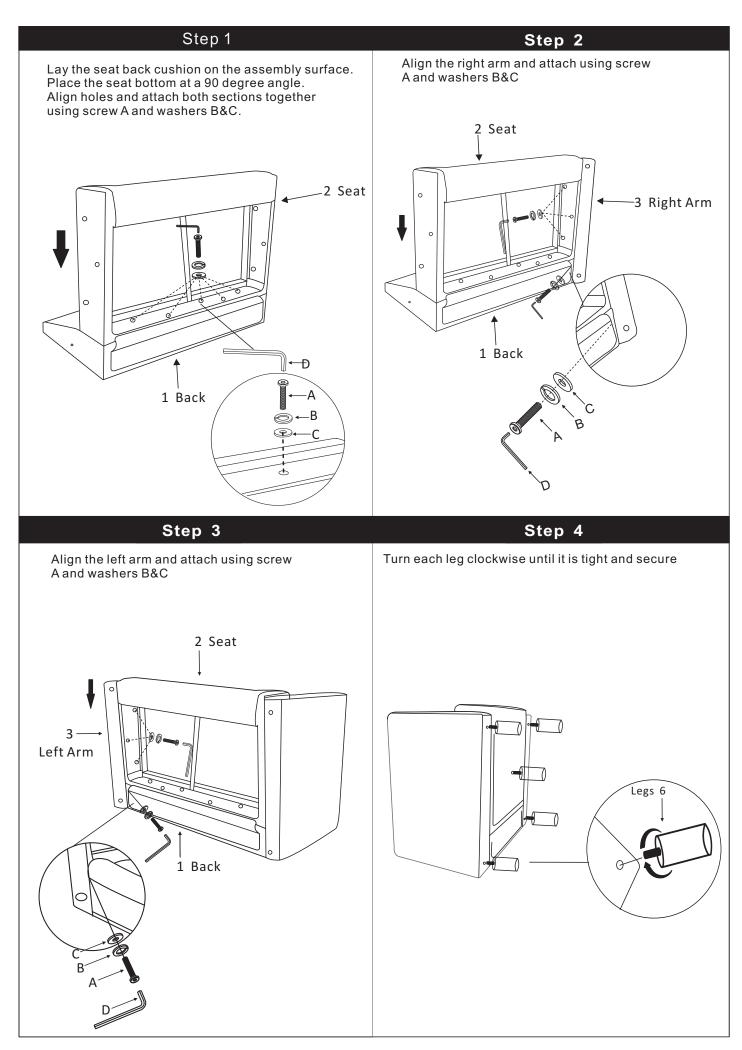

## **Assembly Instructions - Important:**

Carefully unpack and identify each component before assembling. Refer to parts list. Please be careful when assembling the unit and always set the parts on a clean, soft surface. If you require any assistance with assembly, parts or information on other products, please call (866) 648-3635.

| HARDWARE LIST |  |              |        |  |
|---------------|--|--------------|--------|--|
| A             |  | BOLT         | 13PCS  |  |
| В             |  | LOCK WASHER  | 13 PCS |  |
| С             |  | FLAT WASHER  | 13 PCS |  |
| D             |  | ALLEN WRENCH | 1 PC   |  |