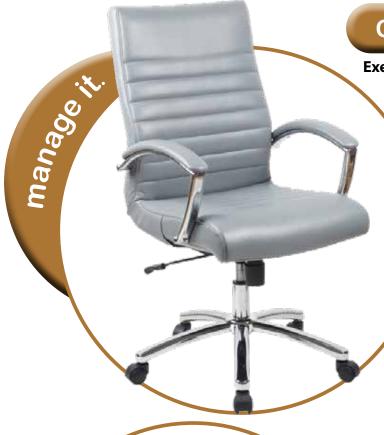

## **Executive ANTIMICROBIAL VINYL Chair**

- ANTIMICROBIAL VINYL seat and back with built-in lumbar support
  - Pneumatic seat height adjustment
  - Locking tilt control with adjustable tilt tension
  - Standard Padded loop arm or optional Chrome finish arm available
  - Available in (-MBLK) Black or (-MGRY) Gray ANTIMICROBIAL VINYL
- Heavy duty chrome finish base with dual wheel carpet casters

(-MBLK) Black Antimicrobial Vinyl (-MGRY) Gray Antimicrobial Vinyl

**Seat Size:** 19.25"W x 19.5"D x 3"T

Back Size: 18.75"W x 23.5"H x 3"T

Overall Size: 27"W x 27"D x 39.5" - 42.5"H

Arms to Floor Minimum: 25.5"