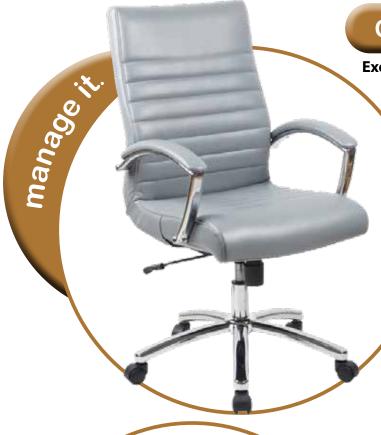

## **Executive ANTIMICROBIAL VINYL Chair**

- ANTIMICROBIAL VINYL seat and back with built-in lumbar support
  - Pneumatic seat height adjustment
  - Locking tilt control with adjustable tilt tension
  - Standard Padded loop arm or optional Chrome finish arm available
  - Available in (-MBLK) Black or (-MGRY) Gray ANTIMICROBIAL VINYL
  - Heavy duty chrome finish base with dual wheel carpet casters

(-MBLK) Black Antimicrobial Vinyl (-MGRY) Gray Antimicrobial Vinyl

**Seat Size:** 19.25"W x 19.5"D x 3"T

Back Size: 18.75"W x 23.5"H x 3"T

Overall Size: 27"W x 27"D x 39.5" - 42.5"H

Arms to Floor Minimum: 25.5" Seat Height Range: 18" - 21"