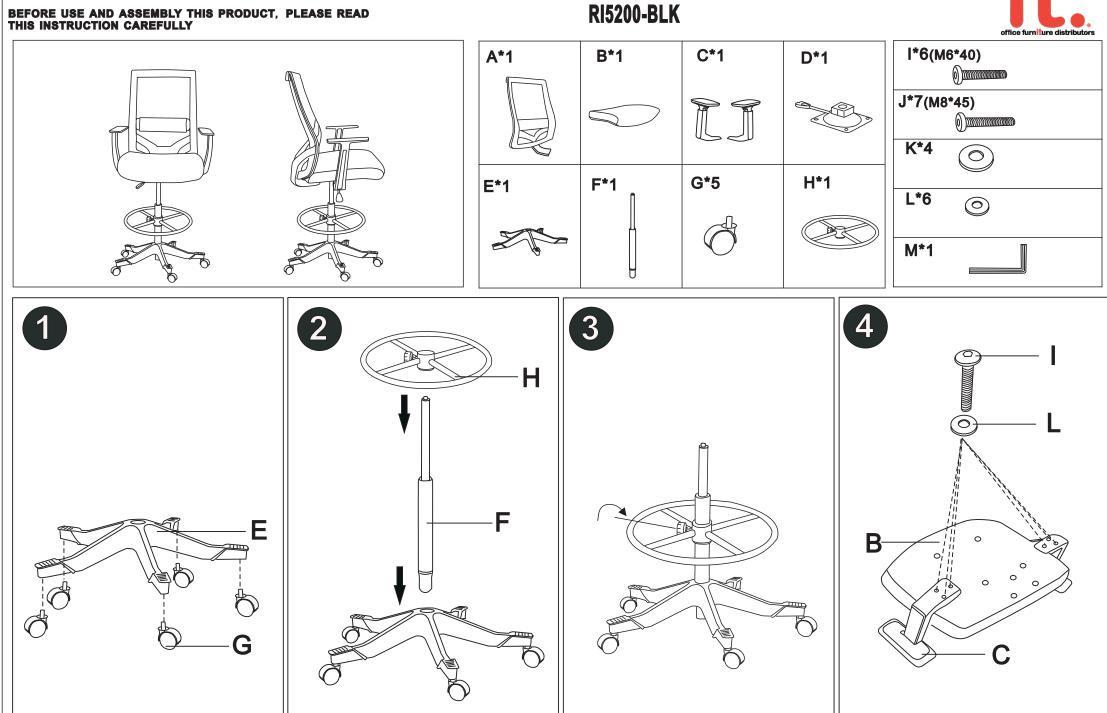

BEFORE USE AND ASSEMBLY THIS PRODUCT, PLEASE READ THIS INSTRUCTION CAREFULLY











## WARNING

## FAILURE TO FOLLOW THESE INSTRUCTIONS MAY RESULT IN SERIOUS INJURY

- 1. THIS PRODUCT IS DESIGNED FOR SEATING ONLY. DO NOT STAND ON THIS PRODUCT. DO NOT USE IT AS A STEP LADDER
- DO NOT USE THIS PRODUCT UNLESS ALL BOLTS AND PARTS ARE FIRMLY TIGHTENED. AT LEAST WITHIN 3 MONTHS, YOU HAVE TO CHECK ALL THE PARTS FOR SAFETY USE.
- 3. IF ANY PARTS ARE MISSING, DAMAGED OR WORN, STOP USING THIS PRODUCT, REPAIR THE PRODUCT WITH MANUFACTURER'S SUPPLIED PARTS.
- 4. DO NOT SIT ON THE ARMREST OF THIS PRODUCT.
- 5. THIS PRODUCT IS DESIGNED FOR SITTING ONE PERSON AT A TIME.
- 6. CHILDREN UNDER THE AGE OF 10, PLEASE USE UNDER ADULT SUPERVISION.