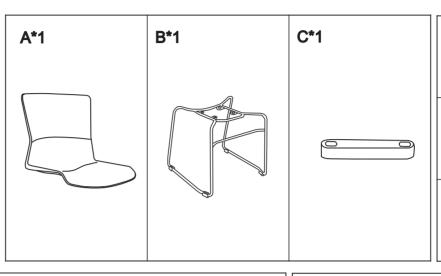

## **ASSEMBLY INSTRUCTION**

BEFORE USE AND ASSEMBLY THIS PRODUCT, PLEASE READ THIS INSTRUCTION CAREFULLY













## **WARNING**

F\*1

D\*2(M6\*14)

E\*2(M6\*12)

## FAILURE TO FOLLOW THESE INSTRUCTIONS MAY RESULT IN SERIOUS INJURY

- 1. THIS PRODUCT IS DESIGNED FOR SEATING ONLY. DO NOT STAND ON THIS PRODUCT. DO NOT USE IT AS A STEP LADDER
- 2. DO NOT USE THIS PRODUCT UNLESS ALL BOLTS AND PARTS ARE FIRMLY TIGHTENED. AT LEAST WITHIN 3 MONTHS, YOU HAVE TO CHECK ALL THE PARTS FOR SAFETY USE.
- 3. IF ANY PARTS ARE MISSING, DAMAGED OR WORN, STOP USING THIS PRODUCT, REPAIR THE PRODUCT WITH MANUFACTURER'S SUPPLIED PARTS.
- 4. DO NOT SIT ON THE ARMREST OF THIS PRODUCT.
- 5. THIS PRODUCT IS DESIGNED FOR SITTING ONE PERSON AT A TIME.
- 6. CHILDREN UNDER THE AGE OF 10, PLEASE USE UNDER ADULT SUPERVISION.