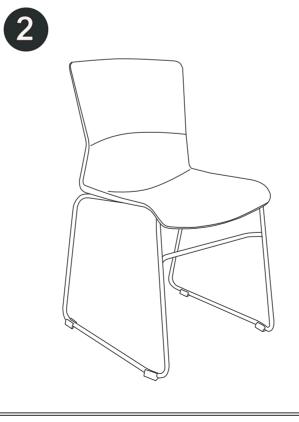

## **ASSEMBLY INSTRUCTION**

BEFORE USE AND ASSEMBLY THIS PRODUCT, PLEASE READ THIS INSTRUCTION CAREFULLY













## **WARNING**

F\*1

D\*2(M6\*14)

E\*2(M6\*12)

## FAILURE TO FOLLOW THESE INSTRUCTIONS MAY RESULT IN SERIOUS INJURY

- 1. THIS PRODUCT IS DESIGNED FOR SEATING ONLY. DO NOT STAND ON THIS PRODUCT. DO NOT USE IT AS A STEP LADDER
- 2. DO NOT USE THIS PRODUCT UNLESS ALL BOLTS AND PARTS ARE FIRMLY TIGHTENED. AT LEAST WITHIN 3 MONTHS, YOU HAVE TO CHECK ALL THE PARTS FOR SAFETY USE.
- 3. IF ANY PARTS ARE MISSING, DAMAGED OR WORN, STOP USING THIS PRODUCT, REPAIR THE PRODUCT WITH MANUFACTURER'S SUPPLIED PARTS.
- 4. DO NOT SIT ON THE ARMREST OF THIS PRODUCT.
- 5. THIS PRODUCT IS DESIGNED FOR SITTING ONE PERSON AT A TIME.
- 6. CHILDREN UNDER THE AGE OF 10, PLEASE USE UNDER ADULT SUPERVISION.