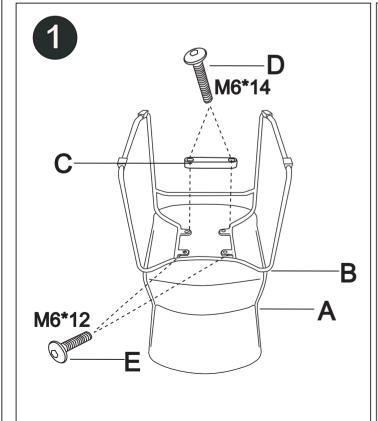

## **ASSEMBLY INSTRUCTION**

BEFORE USE AND ASSEMBLY THIS PRODUCT, PLEASE READ THIS INSTRUCTION CAREFULLY













## **WARNING**

F\*1

D\*2(M6\*14)

E\*2(M6\*12)

## FAILURE TO FOLLOW THESE INSTRUCTIONS MAY RESULT IN SERIOUS INJURY

- 1. THIS PRODUCT IS DESIGNED FOR SEATING ONLY. DO NOT STAND ON THIS PRODUCT. DO NOT USE IT AS A STEP LADDER
- 2. DO NOT USE THIS PRODUCT UNLESS ALL BOLTS AND PARTS ARE FIRMLY TIGHTENED. AT LEAST WITHIN 3 MONTHS, YOU HAVE TO CHECK ALL THE PARTS FOR SAFETY USE.
- 3. IF ANY PARTS ARE MISSING, DAMAGED OR WORN, STOP USING THIS PRODUCT, REPAIR THE PRODUCT WITH MANUFACTURER'S SUPPLIED PARTS.
- 4. DO NOT SIT ON THE ARMREST OF THIS PRODUCT.
- 5. THIS PRODUCT IS DESIGNED FOR SITTING ONE PERSON AT A TIME.
- 6. CHILDREN UNDER THE AGE OF 10, PLEASE USE UNDER ADULT SUPERVISION.