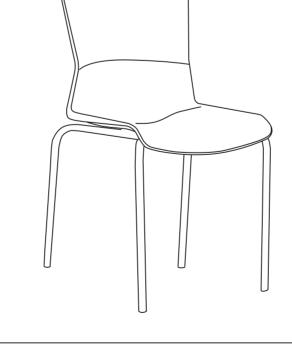

## ASSEMBLY INSTRUCTION

M6\*12

F

## BEFORE USE AND ASSEMBLY THIS PRODUCT, PLEASE READ THIS INSTRUCTION CAREFULLY

**SI1109-BLK** 

B

Α

1. THIS PRODUCT IS DESIGNED FOR SEATING ONLY. DO NOT STAND ON THIS PRODUCT. DO NOT USE IT AS A STEP LADDER