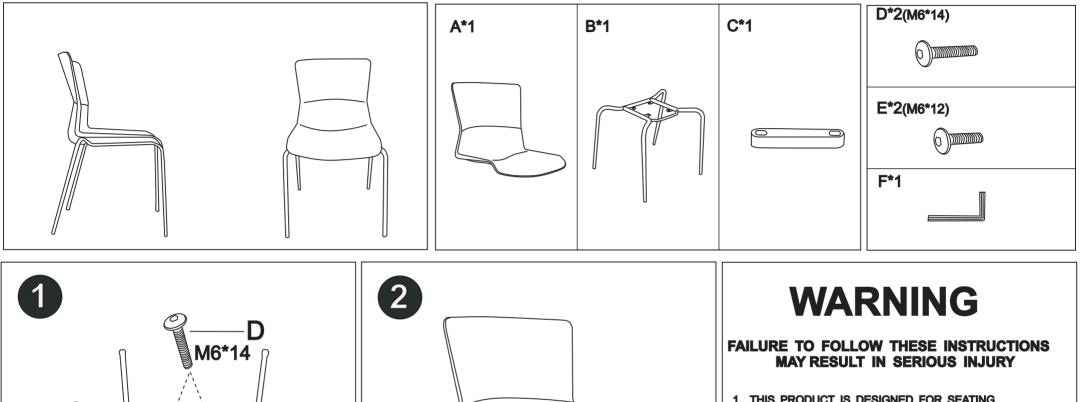

## ASSEMBLY INSTRUCTION

M6\*12

F

## BEFORE USE AND ASSEMBLY THIS PRODUCT, PLEASE READ THIS INSTRUCTION CAREFULLY

**SI1109-BLK** 

B

Α

1. THIS PRODUCT IS DESIGNED FOR SEATING ONLY. DO NOT STAND ON THIS PRODUCT. DO NOT USE IT AS A STEP LADDER