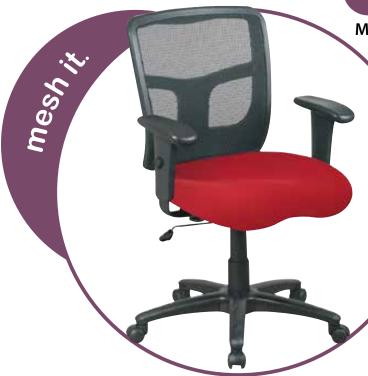

## spec it.

## Mid-Back Managers Chair

- OneTouch Pneumatic Seat Height Adjustment
  - Ratchet Back Height Adjustment
  - 2-to-1 Synchro Tilt Control with Tilt Tension and Tilt Lock
  - SuperFlex Fabric on Molded Foam Seat
  - Available in Red (-RED), Marine Blue (-MARINE), Lime Green (-LIME), Gray (-GRY), and Black (-BLK)
- Height and Width Adjustable Arms with PU Pads
- Heavy Duty Nylon Base with Dual Wheel Carpet Casters

**Seat Size:** 20.25"W x 19"D x 3.5"T

Back Size: 19"W x 16.75"H

Max. Overall Size: 26.5"W x 25.25"D x 39"H

Arms Max Inside: 19"
Arms to Floor Min: 25.5"
Arms to Seat Min: 6.75"

Seat Height Range: 18.25"-22"

Seat Travel: 3.75"

Weight: 50 lbs.

Weight Capacity: 300 lbs.

(-BLK) Black

(-GRY) Gray

(-RED) Red

Marine Blue

(-LIME) Lime Green