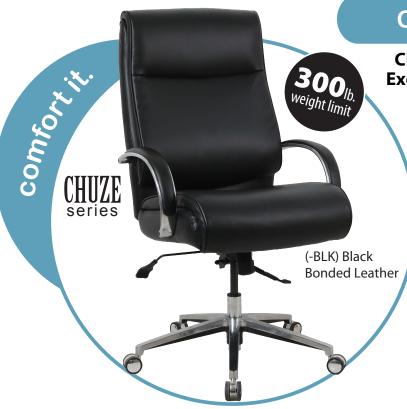

## **CHUZE Series Executive Chair**

- Upholstered in commercial grade bonded leather available in Gray (-GRY) or Black (-BLK)
  - Knee tilt seat plate with four locking positions
  - Aluminum loop arms with black PU padding
- Five-star aluminum base with casters for easy mobility
- Meets or exceeds BIFMA standards

**Seat Size:** 22"W x 20"D x 6"T

Back Size: 20"W x 26"H

Max. Overall Size: 28"W x 27"D x 44"-47"H

Arms to Floor Minimum: 26.5" Seat Height Range: 21.5"-26.5"

Seat Travel: 3"

Actual Weight: 51 lbs.

Weight Capacity: 300 lbs.

**Cube:** 8.94

Carton Dimensions: 33" x 18" x 26"

Carton Weight: 112 lbs.