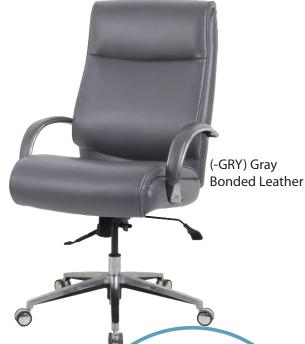

## **CHUZE Series Executive Chair**

- Upholstered in commercial grade bonded leather available in Gray (-GRY) or Black (-BLK)
  - Knee tilt seat plate with four locking positions
  - Aluminum loop arms with black PU padding
- Five-star aluminum base with casters for easy mobility
- Meets or exceeds BIFMA standards

**Seat Size:** 22"W x 20"D x 6"T

Back Size: 20"W x 26"H

Max. Overall Size: 28"W x 27"D x 44"-47"H

Arms to Floor Minimum: 26.5" Seat Height Range: 21.5"-26.5"

Seat Travel: 3"

Actual Weight: 51 lbs.

Weight Capacity: 300 lbs.