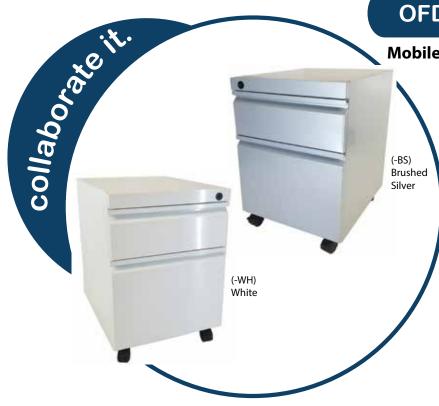

## Mobile Box/File Ped

- 15" Wide x 19" Deep x 21.5" Tall
- File drawer with full-extension
- Pencil tray included
- Lock with 2 keys included
- 2 Locking casters on front
- Available in White (-WH) or Brushed Silver (-BS) Finish
- Fully Assembled
- Optional Fabric cushions available