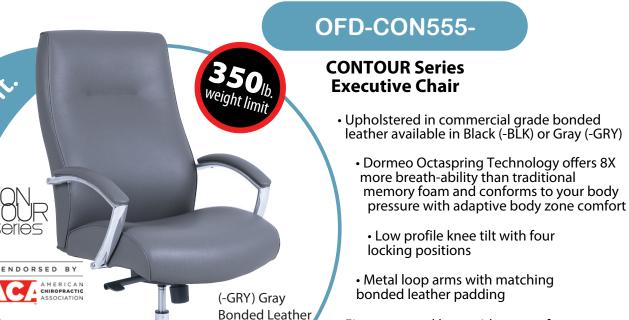

## spec it.

• Five-star metal base with casters for easy mobility

Meets or exceeds BIFMA standards

American Chiropractic Association endorsed office seating

**Cube:** 8.70

Poly Fiber
Comfort Foam Layers

6) Firm Support Foam Layers

Ormeo Octaspring Coils conform to your body for adaptive comfort.

Carton Weight: 109 lbs.

Carton Dimensions: 34" x 17" x 26"

Seat Size: 22.5"W x 20"D x 5"T

Back Size: 21.5"W x 27"H

Max. Overall Size: 27"W x 27"D x 44"-47.5"H

Arms to Floor Minimum: 27.5"

Seat Height Range: 19.5"-23"

Seat Travel: 3.5"

Weight Capacity: 350 lbs.

972-386-5200 Phone • 866-648-3635 Toll Free • www.ofdist.com

Active Cooling

Comfort