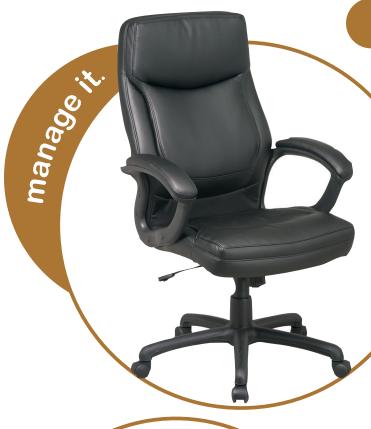

## **Executive High Back Eco Leather Chair**

- Thick Padded Contour Seat and Back with Built-in Lumbar Support
  - One Touch Pneumatic Seat Height Adjustment
  - Locking Tilt Control with Adjustable Tilt Tension
  - Padded Nylon Loop Arms
  - Eco Leather: Black (-BLK) with Black Stitching
- Heavy Duty Nylon Base with Dual Wheel Carpet Casters

**Seat Size:** 20.75"W x 20.5"D x 3.5"T

**Back Size:** 20"W x 26.75"H x 3.5"T

Max. Overall Size: 26.25"W x 28"D x 43.5"-46.5"H

Arms to Floor Min: 27.25"

Seat Range: 18.25"-21.25"

Seat Travel: 3"

Weight: 42 lbs.