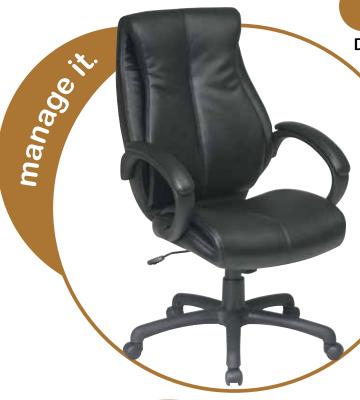

## **Deluxe High Back Bonded Leather Chair**

- Thick Padded Leather Seat and Back with Built-in Lumbar Support
  - One Touch Pneumatic Seat Height Adjustment
    - Locking Tilt Control with Adjustable Tilt Tension
    - Padded "C" Arms
    - Deluxe Coated Black Bonded Leather
    - Heavy Duty Nylon Base with Dual Wheel Carpet Casters

**Seat Size:** 20.5"W x 20"D x 4.75"T

**Back Size:** 20"W x 26.75"H x 3.5"T

Max. Overall Size: 25.5"W x 29"D x 44.5"-47.25"H

**Arms to Floor Min: 26.5**"

Seat Range: 18.5"-21.25"

Seat Travel: 2.75"

Weight: 47 lbs.