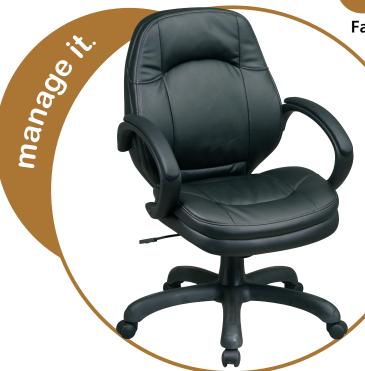

## spec it.

**Faux Leather Managers Chair** 

- Thick Padded Contour Seat and Back with Built-in Lumbar Support
  - One Touch Pneumatic Seat Height Adjustment
  - Locking Tilt Control with Adjustable Tilt Tension
  - Padded Armrests
  - Faux Leather: Black (-BLK)
- Heavy Duty Nylon Base with Dual Wheel Carpet Casters

**Seat Size:** 20"W x 18"D x 4"T

**Back Size:** 19.5"W x 21"H x 4"T

Max. Overall Size: 26"W x 26"D x 40.5"-43.5"H

Arms to Floor Min: 26.5"

**Seat Range:** 18.75"-21.75"

Seat Travel: 3"

Weight: 43 lbs.

Weight Capacity: 250 lbs.