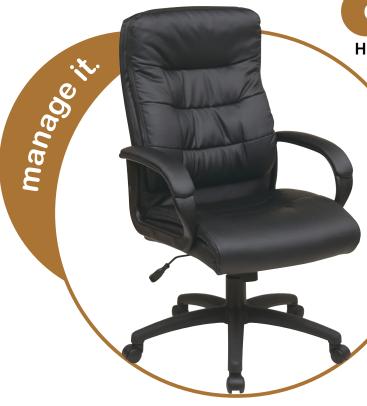

## OFD7080-BLK

High Back Faux Leather
Executive/Conference Chair

- Faux Leather Seat and Back with Built-in Lumbar Support
  - One Touch Pneumatic Seat Height Adjustment
    - Locking Tilt Control with Adjustable Tilt Tension
    - Fixed Padded Loop Arms
  - Black (-BLK) Faux Leather
  - Heavy Duty Nylon Base with Dual Wheel Carpet Casters

**Seat Size:** 20.25"W x 19.5"D x 4.5"T **Back Size:** 20"W x 26.25"H x 4.5"T

**Max. Overall Size:** 26"W x 27.25"D x 43.75"-47.5"H

Arms Min Inside: 20"

Arms to Floor Range: 27"-30.75"
Seat Height Range: 19"-22.75"