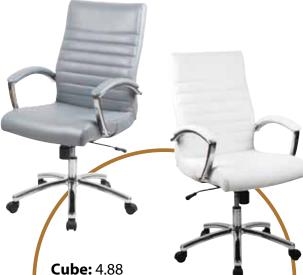

## OFD9200-

**High Back Executive Faux Leather Chair** 

- Faux leather seat and back with built-in lumbar support
  - Pneumatic seat height adjustment
  - Locking tilt control with adjustable tilt tension
  - Available in Black (-BLK), White (-WH), or Gray Faux Leather (-GRY)
  - Padded chrome arms
  - · Heavy duty chrome base with dual wheel carpet casters

Carton Dimensions: 27" x 24" x 13"

Carton Weight: 61 lbs.