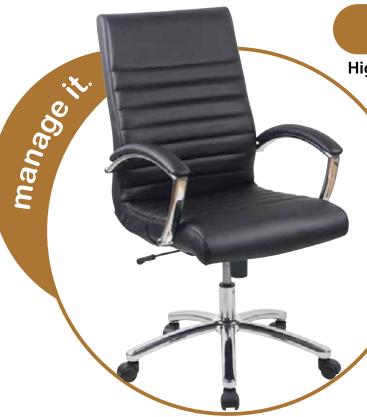

## OFD9200-

**High Back Executive Faux Leather Chair** 

- Faux leather seat and back with built-in lumbar support
  - Pneumatic seat height adjustment
  - Locking tilt control with adjustable tilt tension
  - Available in Black (-BLK), White (-WH), or Gray Faux Leather (-GRY)
  - Padded chrome arms
  - · Heavy duty chrome base with dual wheel carpet casters

**Seat Size:** 19.5"W x 22.25"D x 2.5"T

Back Size: 19.25"W x 22.25"H x 2.5"T

Max. Overall Size: 23"W x 26.75"D x 40"-43"H

Arms to Floor Min: 26.25"

**Seat Range: 19"-22"** 

Seat Travel: 3"

Weight: 32 lbs.

Weight Capacity: 250 lbs.