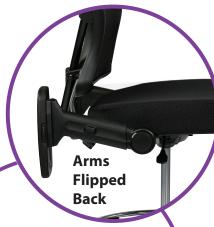

## 213-37N2F3D

**Deluxe Air Grid® Back Drafting Chair** 

- Breathable Air Grid® Back with Builtin Lumbar Support
  - Thick Padded Black Mesh Seat
  - Pneumatic Seat Height Adjustment
  - 4-Way Adjustable Flip Arms with
    3-Position Lock and PU Pads
  - Adjustable Chrome Footring
- Heavy Duty Nylon Base with Oversized Dual Wheel Carpet Casters
- GREENGUARD Indoor Air Quality Certified®