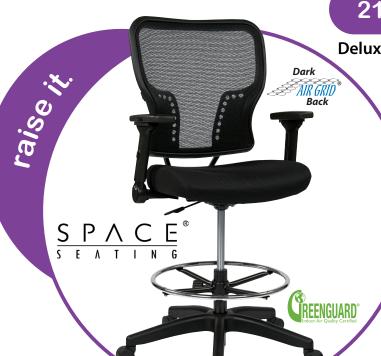

## 213-37N2F3D

**Deluxe Air Grid® Back Drafting Chair** 

- Breathable Air Grid® Back with Builtin Lumbar Support
  - Thick Padded Black Mesh Seat
  - Pneumatic Seat Height Adjustment
  - 4-Way Adjustable Flip Arms with
    3-Position Lock and PU Pads
  - Adjustable Chrome Footring
- Heavy Duty Nylon Base with Oversized Dual Wheel Carpet Casters
- GREENGUARD Indoor Air Quality Certified®

**Seat Size:** 20.5"W x 19.25"D x 3.5"T

Back Size: 21.25"W x 21.25"H

Max. Overall Size: 27.5"W x 23.75"D x 48.25"H

**Seat Height Range: 20"-27.5"** 

Seat Travel: 7.5"

Weight: 46 lbs.

Weight Capacity: 250 lbs.