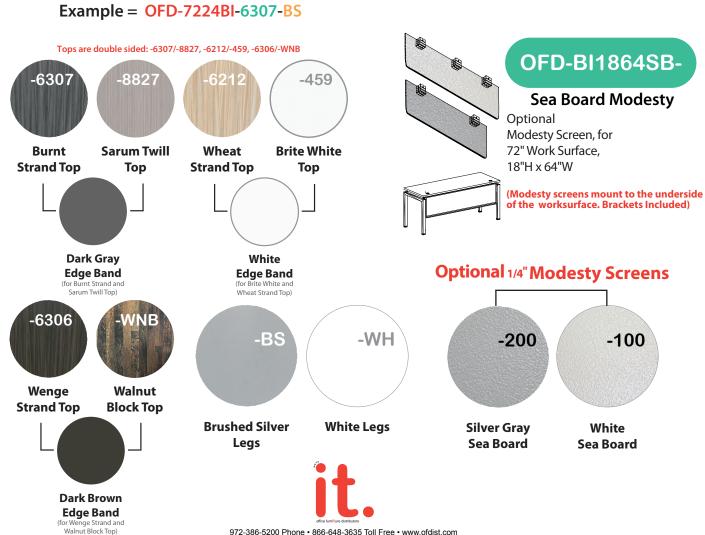

## spec it. OFD-7224BI-72 x 24 Training Table with Bench it Legs White (-WH)

- Bench it Adjustable End Legs with Glides for 24"-30"-36"D Work Surface Available in Brushed Silver (-BS) or White (-WH)
  - Includes Bench it Adjustable Cable Trough for 46"-72" Work Surfaces Available in Brushed Silver (-BS) or
- 1.2" Laminate Top with 3mm Impact-Resistant PVC Edge Band, Available in Burnt Strand (-6307), Sarum Twill (-8827), Wheat Strand (-6212), Brite White (-459), Wenge Strand (-6306), or Walnut Block (-WNB)
- Top Includes 2 Grommets

 Optional Sea Board Modesty Screen Available in Silver Gray (-200) or White (-100)

Training Table Item# - Laminate Code - Paint Code

**How to Order** 

Max. Overall Size: 72"W x 24"D x 29.5"H

972-386-5200 Phone • 866-648-3635 Toll Free • www.ofdist.com