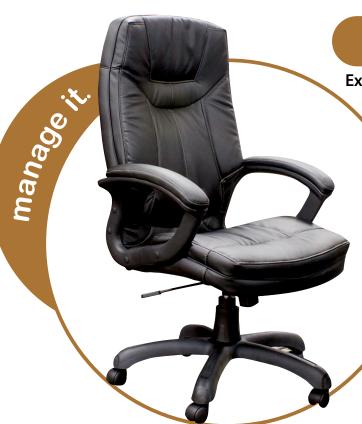

## **OFD-7000-BLK**

**Executive High Back Faux Leather Chair** 

- Black (-BLK) Faux Leather Seat and Back with Built-in Lumbar Support
  - One Touch Pneumatic Seat Height Adjustment
  - Mid-Pivot Knee Tilt Control with Tilt Lock and Tilt Tension Control
  - Padded Loop Arms
  - Heavy Duty Nylon Base with Dual Wheel Carpet Casters

**Seat Size:** 21"W x 21.5"D x 4.5"T

**Back Size:** 20.5"W x 29"H x 4.5"T

Max. Overall Size: 26.5"W x 27.5"D x 44"-47.5"H

**Arms to Floor Min: 27**"

Seat Height Range: 18"-21.5"

Seat Travel: 3.5"

Weight: 55 lbs.