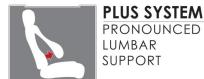

## Coil Series SertaPedic® Executive Chair

- SertaPedic® comfort support system with pocket coils
  - Pronounced Lumbar Support
     Technology, PLUS System, provides
     back support while perching to
     support your back at any sitting position
    - Upholstered in Commercial Grade Bonded Leather
  - Cable actuated seat plate for seat height adjustment and tilt function
- Fixed aluminum arms with PU padding
- Five-star nylon base with casters for easy mobility
- Meets or exceeds BIFMA standards
- American Chiropractic Association endorsed office seating

Lumbar support detail

**Cube:** 9.43

Carton Weight: 118 lbs.

Carton Dimensions: 33" x 19" x 26"

**Seat Size:** 21"W x 20"D x 4.5"T

Back Size: 20"W x 26"H

Max. Overall Size: 27"W x 27"D x 42"-45"H

Arms to Floor Minimum: 25"