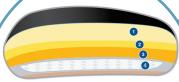

Seat Height Range: 19"-22"

Seat Travel: 3"

Weight Capacity: 275 lbs.

- Poly Foam
- 2 Memory Foam
- High Density Foam

4 Coils