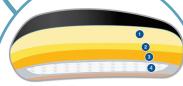

Seat Height Range: 20"-23.25"

Seat Travel: 3.25"

Weight Capacity: 275 lbs.

- Poly Foam
- 2 Memory Foam
- 4 High Density Foam

4 Coils