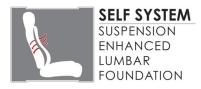

## OFD-SER533-BLK

Emerge Series SertaPedic® Executive Chair

- Suspension Enhanced Lumbar Foundation Technology, SELF System, is designed to pivot and conform to your movement and provide continuous proper lumbar support
- Upholstered in Commercial Grade Bonded Leather
- Pneumatic lift with tilt tension adjustment and lockout feature
- PU loop arms with PU padding
- Five-star nylon base with casters for easy mobility
- Meets or exceeds BIFMA standards
- American Chiropractic Association endorsed office seating