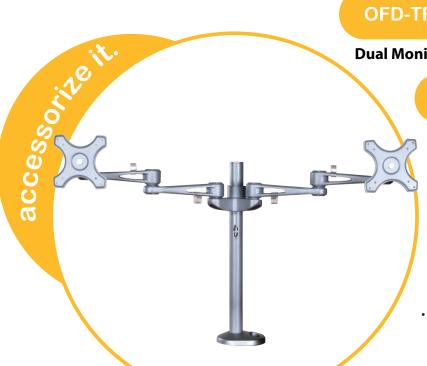

spec it.

**OFD-TREX2-GM** 

**Dual Monitor Arm - Grommet Mount** 

## **Dual Monitor Arm - Clamp Mount**

- Impressive 4" 21" horizontal travel range
- Available in Grommet or Clamp Mount
- Accommodates all VESA-compliant monitors weighing up to 25 pounds
- Unique pivot assembly fine tunes monitor angle and height with the push of a button
- Swivel assembly allows flexibility to adjust the monitor for portrait or landscape views
- Effortlessly adjust the angle, depth and height of the flat-screen monitor for either seated or standing applications

Finish: Silver

Holds up to 24" monitors

**Cube:** 0.99

Carton Dimensions: 22" x 13" x 6"

Weight: 13 lbs.