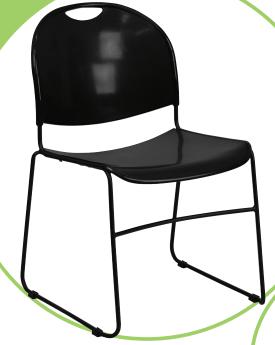

### **Ultra Compact Stack Chair**

- Black No-Fade Infused Polypropylene Seat and Back
  - Stacks up to 35 High
    - Black Frame Finish
    - 880 lbs. Weight Limit
    - Optional Stacking Dolly Available (DOL06)

Max. Overall Size: 19.5"W x 20.75"D x 31"H

Seat Height: 17"

Weight: 8 lbs.

Weight Capacity: 880 lbs.

Max. Overall Size: 22W x 30D x 20H

Cube: 7.65 Weight: 16 lbs.

**Cube:** 8.15

Carton Dimensions: 22" x 20" x 32"