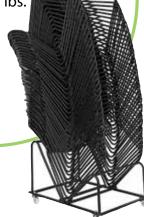

## DOL06

#### Stacking Dolly for SI-1106-3 Chairs

- Holds up to 30 Chairs
- Easy Stacking
  - Black Powder Coated FinishConstructed of 16-GaugeSteel Tubing

**Seat Size:** 18"W x 17.5"D

**Back Size:** 18"W x 15.5"H