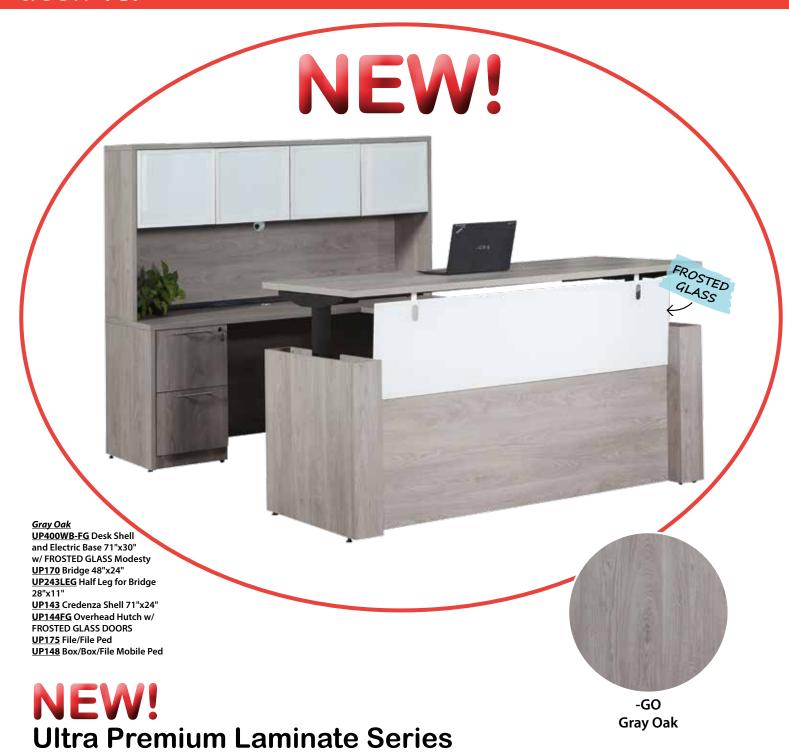

#### **Ultra Premium Laminate Series**

Ultra Premium is built to support today's businesses with solutions for offices, conference and reception areas that provide long-lasting furnishing value. From the executive and managers offices, to multi-person configurations, Ultra Premium offers multiple solutions in a popular Gray Oak Finish with a textured laminate grain.

## NEW! Ultra Premium Laminate Series | Typicals

**Ultra Premium Bow Front L-Set with** FROSTED GLASS Accent 71"x89" UP723648FGL-FPS Consists of: UP189FG, UP145, UP166 List \$3,395

Ultra Premium Bow Front U-Set with **FROSTED GLASS Accents** 71"x113" UP-BFU48FG Consists of: UP189FG, UP170, UP143, UP144FG, UP166, UP175 List \$7,095

Ultra Premium

Ultra Premium 72"x30" FLECTRIC BASE+SHELL U-Set with FROSTED GLASS Accents 71"x108" UP400UFG48FF148 Consists of: UP400WB-FG, UP170, UP243LEG, UP143, UP144FG, UP175, List \$9,025

UP400WB-LM 71"x30"x29" Desk Shell and ELECTRIC BASE w/LAMINATE Modesty List \$3,145

UP400WB-FG 71"x30"x29" Desk Shell and ELECTRIC BASE w/FROSTED GLASS Modesty List \$3,350

UP169FGT 71"x30"/36"x42" Reception Desk w/ Glass Transaction Top List \$2,020

UP180 42"x24"x41" Reception Return List \$1,045

UP170 48"x24"x29" Bridge List \$585

UP145 48"x24"x29" Return Shell List \$695

UP146 41"x24"x29" Return Shell List \$685

28"x11"
Half Leg for Credenza/
Bridge/Return Shell
(LEG ONLY)
List \$180

UP143
71"x24"x29"
Credenza Shell
List \$925

UP144LD 71"x15"x36" Overhead Hutch with LAMINATE Doors List \$1,330

UP144FG 71"x15"x36" Overhead Hutch with FROSTED GLASS Doors List \$2,060

UP166 15.5"x20.5"x28" BBF Ped Ships Assembled List \$825

UP175 15.5"x20.5"x28" FF Ped Ships Assembled List \$825

UP148 15.5"x20.5"x28" BBF Mobile Ped Ships Assembled List \$1,100

UP112 34.5"x22"x29" Lateral File Ships Assembled List \$1,700

**POWER CONFERENCE TABLES** 