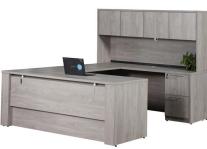

Ultra Premium Step Front 72" Straight Front U-Set with LAMINATE Accents 71"x108" UP-SFU7248LM Consists of: UP101SF, UP170, UP143, UP144LD, UP166, UP175 List \$5,890

Ultra Premium Step Front 72" Straight Front U-Set with FROSTED GLASS Accents 71"x108" UP-SFU7248FG Consists of: UP101FG, UP170, UP143, UP144FG, UP166, UP175 List \$7,070