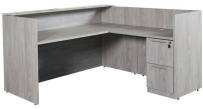

**Ultra Premium Reception Station with Floating** FROSTED GLASS Transaction Top 71"x78"x42"H UP169180FF Consists of: UP169FGT, UP180, UP175 List \$3,890

72"x30" ELECTRIC BASE+SHELL U-Set with LAMINATE Accents 71"x108" UP400USF48FF148 Consists of: UP400WB-LM, UP170, UP243LEG, UP143, UP144LD, UP175, UP148 List \$8,090

UP400WB-LM 71"x30"x29" Desk Shell and ELECTRIC BASE w/LAMINATE Modesty List \$3,145

UP400WB-FG 71"x30"x29" Desk Shell and ELECTRIC BASE w/FROSTED GLASS Modesty List \$3,350

UP169FGT 71"x30"/36"x42" Reception Desk w/ Glass Transaction Top List \$2,020