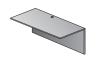

UP101SF
71"x35"x29"
Desk Shell
w/ Step Front
and LAMINATE
Modesty
List \$1,400

UP101FG 71"x35"x29" Desk Shell w/ Step Front and FROSTED GLASS Modesty List \$1,850

UP105SF 71"x30"x29" Desk Shell w/ Step Front and LAMINATE Modesty List \$1,315