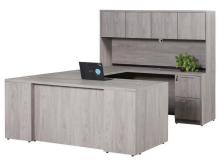

Ultra Premium Step Front 72" Straight Front U-Set with LAMINATE Accents 71"x108" UP-SFU7248LM Consists of: UP101SF, UP170, UP143, UP144LD, UP166, UP175 List \$5,890

Ultra Premium Step Front 72" Straight Front U-Set with FROSTED GLASS Accents 71"x108" UP-SFU7248FG Consists of: UP101FG, UP170, UP143, UP144FG, UP166, UP175 List \$7,070

UP101SF
71"x35"x29"
Desk Shell
w/ Step Front
and LAMINATE
Modesty
List \$1,400

UP101FG 71"x35"x29" Desk Shell w/ Step Front and FROSTED GLASS Modesty List \$1,850

UP105SF 71"x30"x29" Desk Shell w/ Step Front and LAMINATE Modesty List \$1,315

UP143
71"x24"x29"
Credenza Shell
List \$925

UP144LD 71"x15"x36" Overhead Hutch with LAMINATE Doors List \$1,330

UP144FG 71"x15"x36" Overhead Hutch with FROSTED GLASS Doors List \$2,060

UP166 15.5"x20.5"x28" BBF Ped Ships Assembled List \$825

UP175 15.5"x20.5"x28" FF Ped Ships Assembled List \$825

UP148 15.5"x20.5"x28" BBF Mobile Ped Ships Assembled List \$1,100

UP112 34.5"x22"x29" Lateral File Ships Assembled List \$1,700

**POWER CONFERENCE TABLES** 