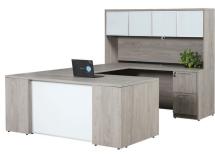

Ultra Premium Step Front 72" Straight Front U-Set with LAMINATE Accents 71"x108" UP-SFU7248LM Consists of: UP101SF, UP170, UP143, UP144LD, UP166, UP175 List \$5,890

Ultra Premium Step Front 72" Straight Front U-Set with FROSTED GLASS Accents 71"x108" UP-SFU7248FG Consists of: UP101FG, UP170, UP143, UP144FG, UP166, UP175 List \$7,070