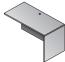

UP105FG 71"x30"x29" Desk Shell w/ Step Front and FROSTED GLASS Modesty List \$1,765

UP102SF 66"x30"x29" Desk Shell w/ Step Front and LAMINATE Modesty List \$1,175

UP102FG 66"x30"x29" Desk Shell w/ Step Front and FROSTED GLASS Modesty List \$1,600