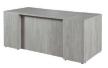

UP143
71"x24"x29"
Credenza Shell
List \$925

UP144LD 71"x15"x36" Overhead Hutch with LAMINATE Doors List \$1,330

UP144FG 71"x15"x36" Overhead Hutch with FROSTED GLASS Doors List \$2,060

UP166 15.5"x20.5"x28" BBF Ped Ships Assembled List \$825