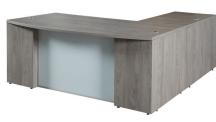

**Ultra Premium Reception Station with Floating** FROSTED GLASS Transaction Top 71"x78"x42"H UP169180FF Consists of: UP169FGT, UP180, UP175 List \$3,890

72"x30" ELECTRIC BASE+SHELL U-Set with LAMINATE Accents 71"x108" UP400USF48FF148 Consists of: UP400WB-LM, UP170, UP243LEG, UP143, UP144LD, UP175, UP148 List \$8,090

UP400WB-LM 71"x30"x29" Desk Shell and ELECTRIC BASE w/LAMINATE Modesty List \$3,145

UP400WB-FG 71"x30"x29" Desk Shell and ELECTRIC BASE w/FROSTED GLASS Modesty List \$3,350

UP169FGT 71"x30"/36"x42" Reception Desk w/ Glass Transaction Top List \$2,020