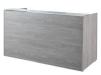

UP101SF
71"x35"x29"
Desk Shell
w/ Step Front
and LAMINATE
Modesty
List \$1,400

UP101FG 71"x35"x29" Desk Shell w/ Step Front and FROSTED GLASS Modesty List \$1,850

UP105SF 71"x30"x29" Desk Shell w/ Step Front and LAMINATE Modesty List \$1,315

UP105FG 71"x30"x29" Desk Shell w/ Step Front and FROSTED GLASS Modesty List \$1,765

UP102SF 66"x30"x29" Desk Shell w/ Step Front and LAMINATE Modesty List \$1,175

UP102FG 66"x30"x29" Desk Shell w/ Step Front and FROSTED GLASS Modesty List \$1,600