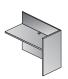

## **NEW!** Ultra Premium Laminate Series

GO = Gray Oak

UP189BF
71"x36"/41"x29"
Bow Top Desk Shell
w/ Step Front
and LAMINATE
Modesty
List \$1,425

UP189FG 71"x36"/41"x29" Bow Top Desk Shell w/ Step Front and FROSTED GLASS Modesty List \$1,875