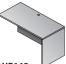

UP101SF
71"x35"x29"
Desk Shell
w/ Step Front
and LAMINATE
Modesty
List \$1,400

UP101FG 71"x35"x29" Desk Shell w/ Step Front and FROSTED GLASS Modesty List \$1,850

UP105SF 71"x30"x29" Desk Shell w/ Step Front and LAMINATE Modesty List \$1,315

UP105FG 71"x30"x29" Desk Shell w/ Step Front and FROSTED GLASS Modesty List \$1,765

UP102SF 66"x30"x29" Desk Shell w/ Step Front and LAMINATE Modesty List \$1,175

UP102FG 66"x30"x29" Desk Shell w/ Step Front and FROSTED GLASS Modesty List \$1,600