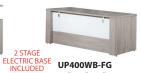

UP400WB-LM 71"x30"x29" Desk Shell and ELECTRIC BASE w/LAMINATE Modesty List \$3,145

UP400WB-FG 71"x30"x29" Desk Shell and ELECTRIC BASE w/FROSTED GLASS Modesty List \$3,350

UP169FGT 71"x30"/36"x42" Reception Desk w/ Glass Transaction Top List \$2,020