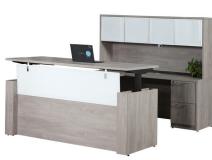

**Ultra Premium Reception Station with Floating** FROSTED GLASS Transaction Top 71"x78"x42"H UP169180FF Consists of: UP169FGT, UP180, UP175 List \$3,890

72"x30" ELECTRIC BASE+SHELL U-Set with LAMINATE Accents 71"x108" UP400USF48FF148 Consists of: UP400WB-LM, UP170, UP243LEG, UP143, UP144LD, UP175, UP148 List \$8,090