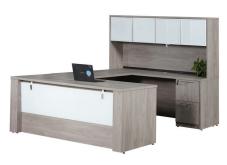

## NEW! Ultra Premium Laminate Series | Typicals

**Ultra Premium Bow Front L-Set with** FROSTED GLASS Accent 71"x89" UP723648FGL-FPS Consists of: UP189FG, UP145, UP166 List \$3,395

Ultra Premium Bow Front U-Set with **FROSTED GLASS Accents** 71"x113" UP-BFU48FG Consists of: UP189FG, UP170, UP143, UP144FG, UP166, UP175 List \$7,095