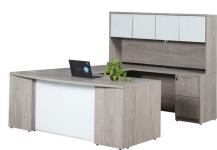

## NEW! Ultra Premium Laminate Series | Typicals

**Ultra Premium Bow Front L-Set with** FROSTED GLASS Accent 71"x89" UP723648FGL-FPS Consists of: UP189FG, UP145, UP166 List \$3,395

Ultra Premium Bow Front U-Set with **FROSTED GLASS Accents** 71"x113" UP-BFU48FG Consists of: UP189FG, UP170, UP143, UP144FG, UP166, UP175 List \$7,095

## **NEW!** Ultra Premium Laminate Series

GO = Gray Oak

UP189BF
71"x36"/41"x29"
Bow Top Desk Shell
w/ Step Front
and LAMINATE
Modesty
List \$1,425

UP189FG 71"x36"/41"x29" Bow Top Desk Shell w/ Step Front and FROSTED GLASS Modesty List \$1,875

UP143
71"x24"x29"
Credenza Shell
List \$925

UP144LD 71"x15"x36" Overhead Hutch with LAMINATE Doors List \$1,330

UP144FG 71"x15"x36" Overhead Hutch with FROSTED GLASS Doors List \$2,060

UP166 15.5"x20.5"x28" BBF Ped Ships Assembled List \$825

UP175 15.5"x20.5"x28" FF Ped Ships Assembled List \$825

UP148 15.5"x20.5"x28" BBF Mobile Ped Ships Assembled List \$1,100

UP112 34.5"x22"x29" Lateral File Ships Assembled List \$1,700

**POWER CONFERENCE TABLES** 