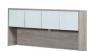

UP143
71"x24"x29"
Credenza Shell
List \$925

UP144LD 71"x15"x36" Overhead Hutch with LAMINATE Doors List \$1,330

UP144FG 71"x15"x36" Overhead Hutch with FROSTED GLASS Doors List \$2,060

UP166 15.5"x20.5"x28" BBF Ped Ships Assembled List \$825