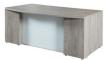

UP400WB-LM 71"x30"x29" Desk Shell and ELECTRIC BASE w/LAMINATE Modesty List \$3,145

UP400WB-FG 71"x30"x29" Desk Shell and ELECTRIC BASE w/FROSTED GLASS Modesty List \$3,350

UP169FGT 71"x30"/36"x42" Reception Desk w/ Glass Transaction Top List \$2,020